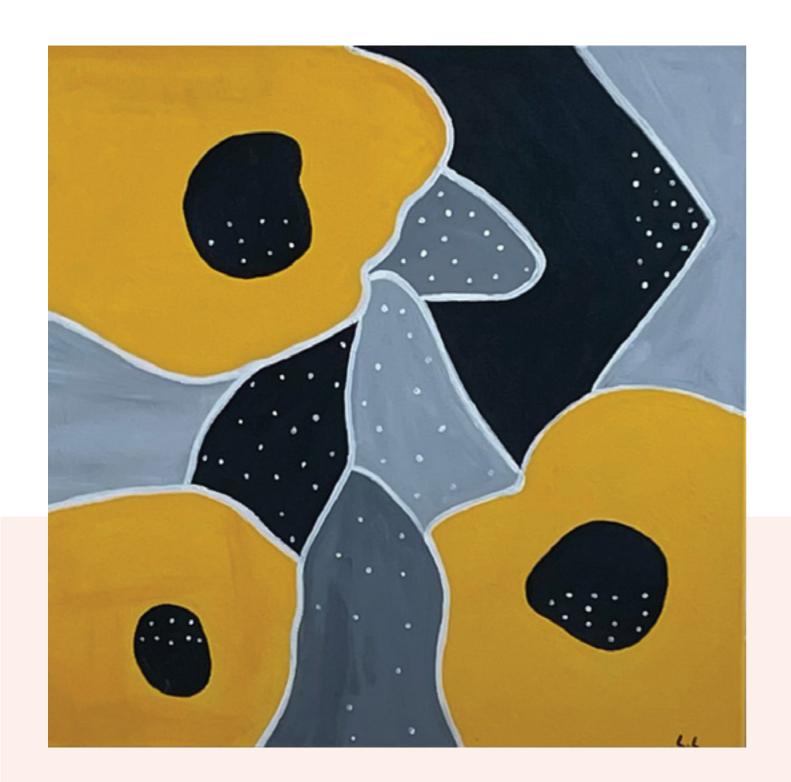

'Yellow dots' **Kinan Lahibi| Artist with Social challenges**2022 | 70x50 cm | Acrylic on canvas

'Dix mille lieux sous la mer'
Liliane Lahibi | Artist with Social challenges
2022 | 70x50 cm | Acrylic on canvas