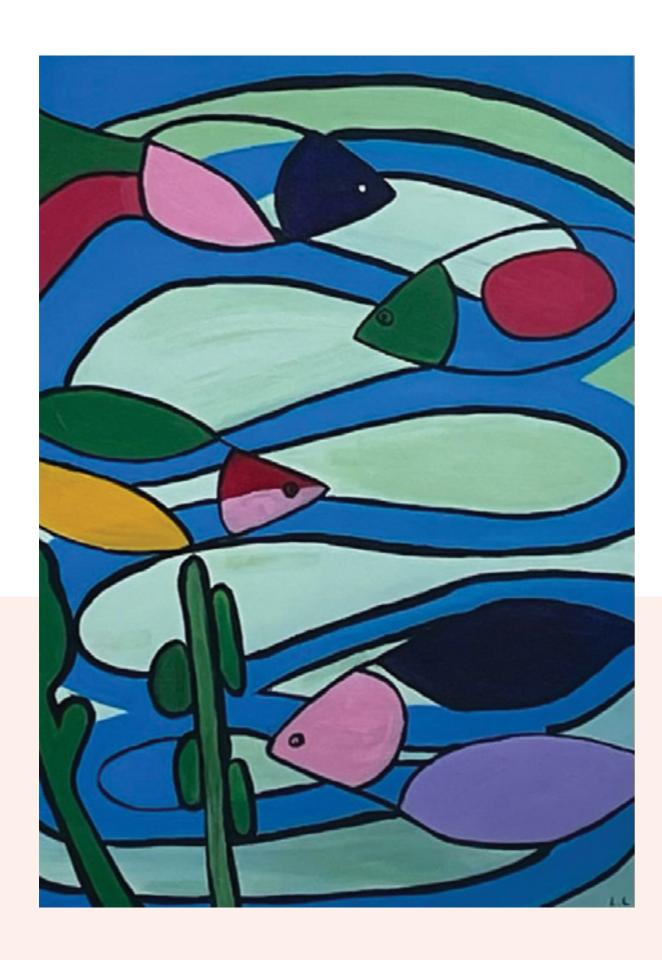

'Yellow dots' **Kinan Lahibi| Artist with Social challenges**2022 | 70x50 cm | Acrylic on canvas

'Dix mille lieux sous la mer'
Liliane Lahibi | Artist with Social challenges
2022 | 70x50 cm | Acrylic on canvas