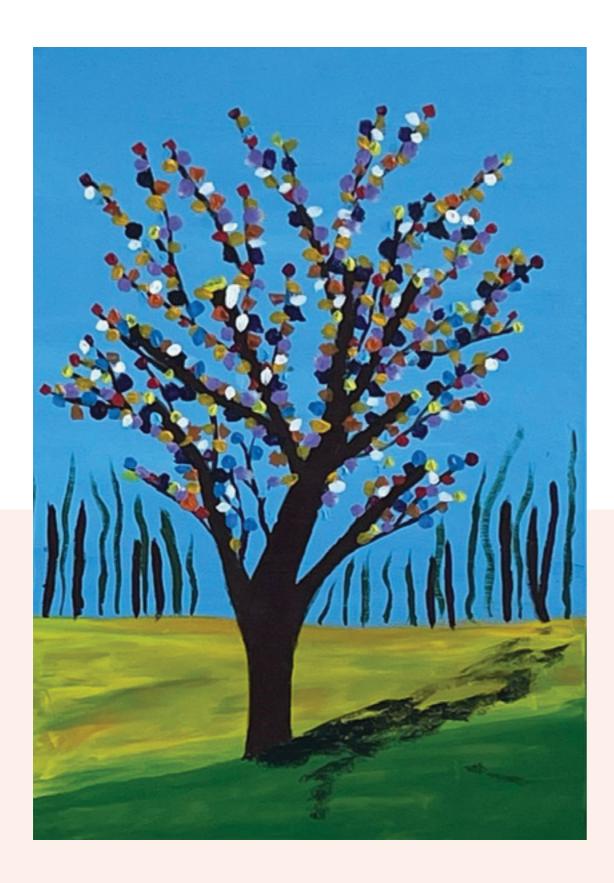

'Joyful Butterflies'

Jawad Matar | Artist with Autism

2022 | 50x70 cm | Acrylic on canvas

'Flower Prints' **Adam Khatib | Artist with Autism**2022 | 70x50 cm | Acrylic on canvas

'Magical Golden Tree'
Nicole Jarjoural Artist with Social challenges
2022 | 60x60 cm | Acrylic on canvas