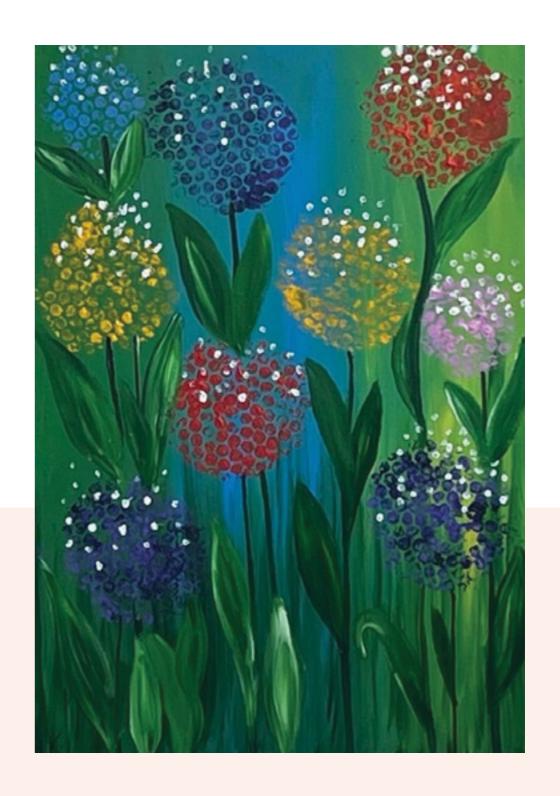

'Yellow dots' **Kinan Lahibi| Artist with Social challenges**2022 | 70x50 cm | Acrylic on canvas

'Dix mille lieux sous la mer'
Liliane Lahibi | Artist with Social challenges
2022 | 70x50 cm | Acrylic on canvas