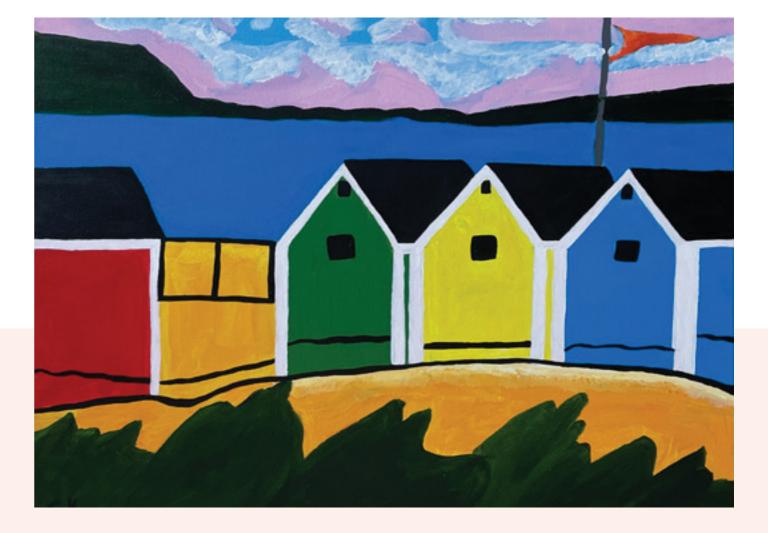

'West Palm Beach'
Charbel Khoury | Artist with Autism
2022 | 50x70 cm | Acrylic on canvas

@kreative\_Call kreativecall@kreativecall.com +961 3 399 909