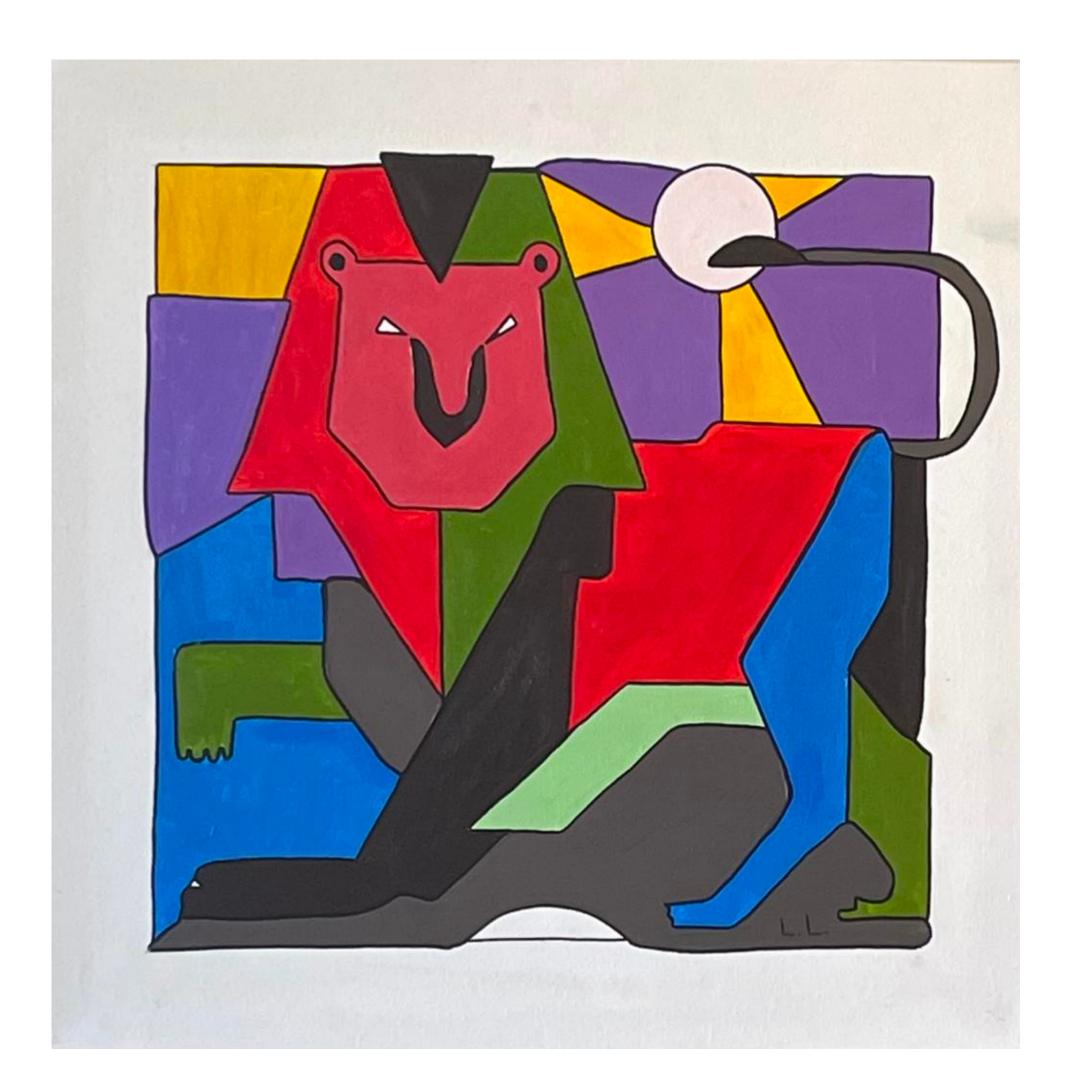

#### **CHARMING LION**

Christian Nazarian- Artist with Behavior Disorder 60x60 cm I Acrylic on canvas

THE KINGHFISHER

Christian Nazarian - Artist with Behavior Disorder

60x60 cm | Acrylic on canvas

FLYING FISH