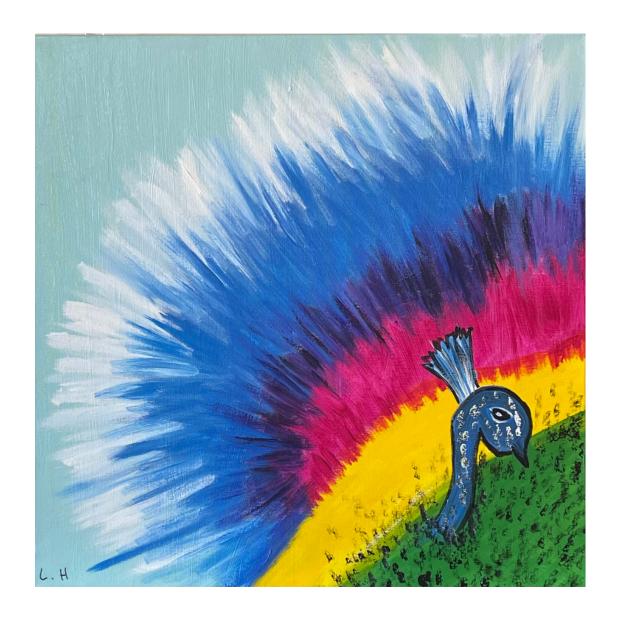

Our community of Artists created their own vision of Totem Animals in the following paintings.

MAJECTICPEAOCK

Paul Kurdian - Artist with Behavior Disorder

60x60 cm I Acrylic on canvas

SPLENDORPEACOCK

Lara El Hussein - Artist with Behavior Disorder