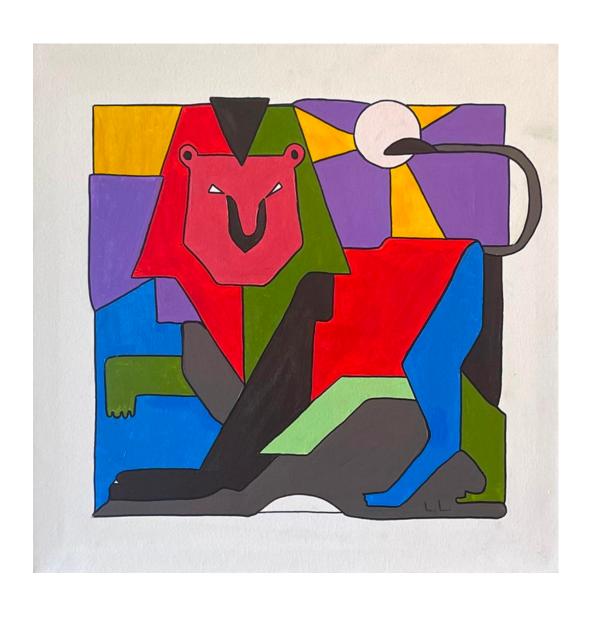

#### **CHARMING LION**

Christian Nazarian- Artist with Behavior Disorder 60x60 cm I Acrylic on canvas

THE KINGHFISHER

Christian Nazarian - Artist with Behavior Disorder

60x60 cm | Acrylic on canvas

FLYING FISH