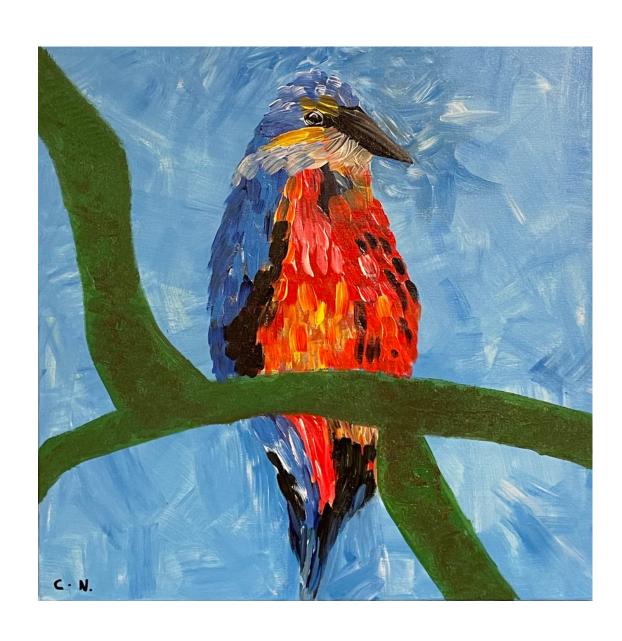

#### **CHARMING LION**

Christian Nazarian- Artist with Behavior Disorder 60x60 cm I Acrylic on canvas

THE KINGHFISHER

Christian Nazarian - Artist with Behavior Disorder

60x60 cm | Acrylic on canvas

FLYING FISH