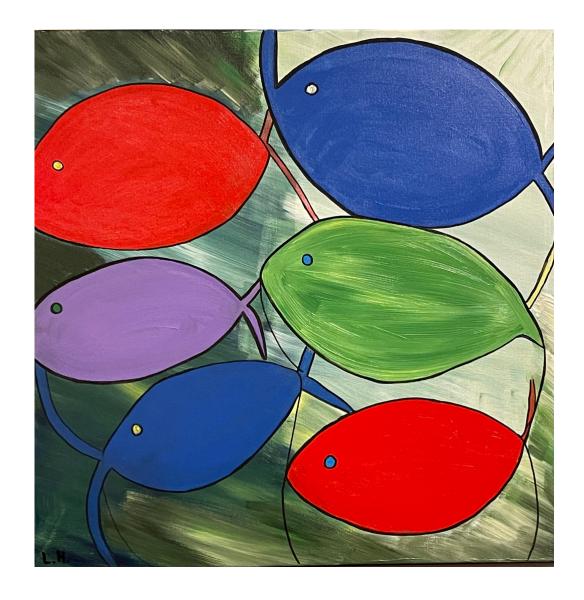

60x60 cm | Acrylic on canvas

LEGENDARY WOLF

Sary Salloum - Artist with Behavior Disorder

60x60 cm | Acrylic on canvas

BALLOON FISH

Shahe Kendirjian - Artist with Behavior Disorder

60x60 cm | Acrylic on canvas