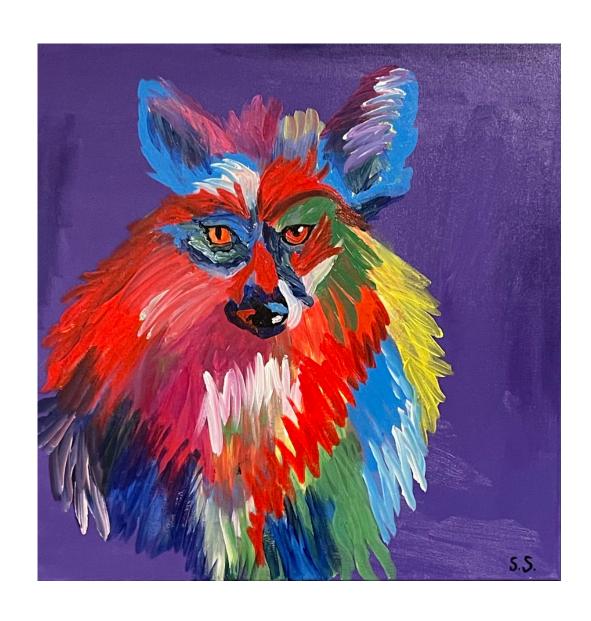

60x60 cm | Acrylic on canvas

LEGENDARY WOLF

Sary Salloum - Artist with Behavior Disorder

60x60 cm | Acrylic on canvas

BALLOON FISH

Shahe Kendirjian - Artist with Behavior Disorder

60x60 cm | Acrylic on canvas