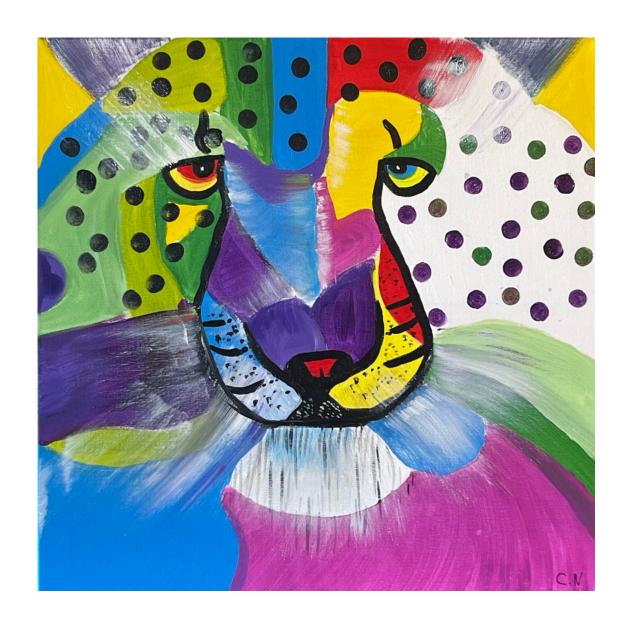

#### **CHARMING LION**

Christian Nazarian- Artist with Behavior Disorder 60x60 cm I Acrylic on canvas

THE KINGHFISHER

Christian Nazarian - Artist with Behavior Disorder

60x60 cm | Acrylic on canvas

FLYING FISH