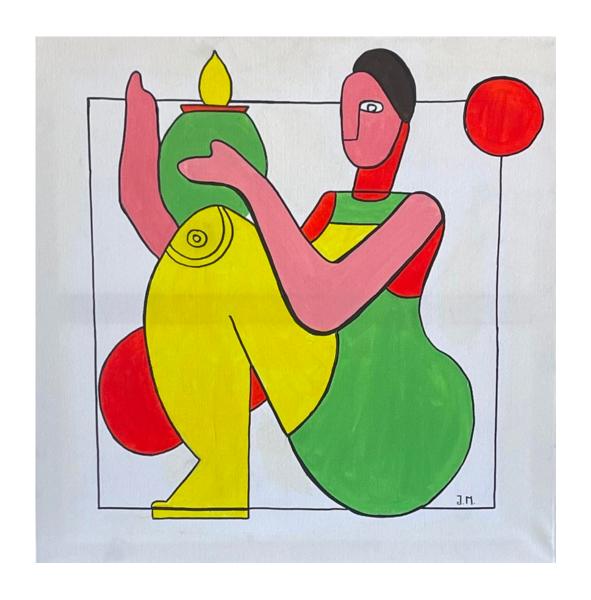

Our community of Artists gave their own interpretation of those signs

AQUARIUS-2023

Jawad Matar - Artist with Autism

60x60 cm | Acrylic on canvas

PISCES-2023

Jawad Matar - Artist with Autism

60x60 cm | Acrylic on canvas