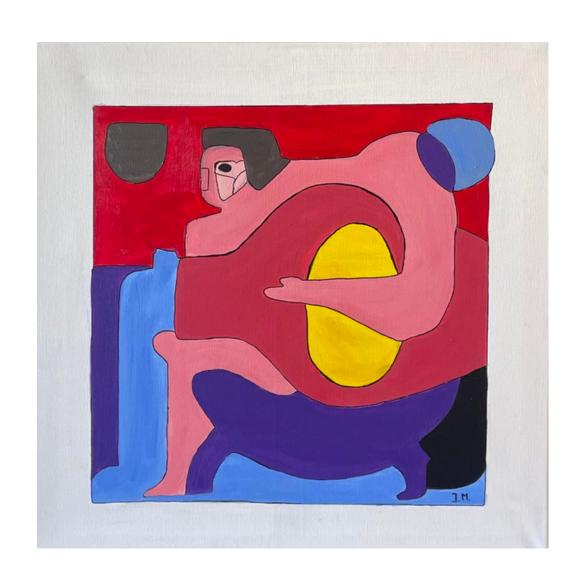

Our community of Artists gave their own interpretation of those signs

AQUARIUS-2023

Jawad Matar - Artist with Autism

60x60 cm | Acrylic on canvas

PISCES-2023

Jawad Matar - Artist with Autism

60x60 cm | Acrylic on canvas