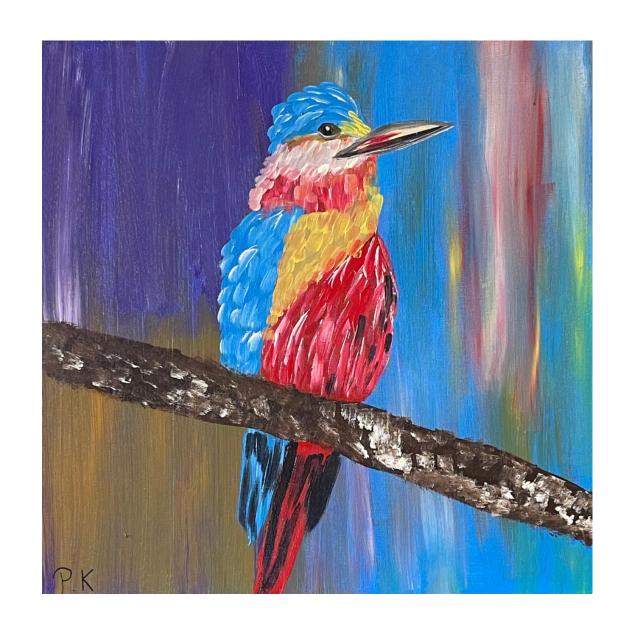

#### **CHARMING LION**

Christian Nazarian- Artist with Behavior Disorder 60x60 cm I Acrylic on canvas

THE KINGHFISHER

Christian Nazarian - Artist with Behavior Disorder

60x60 cm | Acrylic on canvas

FLYING FISH