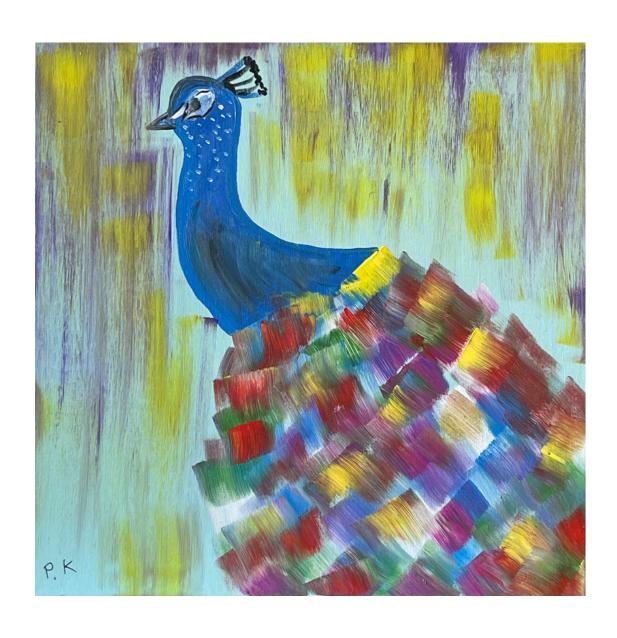

Our community of Artists created their own vision of Totem Animals in the following paintings.

MAJECTICPEAOCK

Paul Kurdian - Artist with Behavior Disorder

60x60 cm I Acrylic on canvas

SPLENDORPEACOCK

Lara El Hussein - Artist with Behavior Disorder