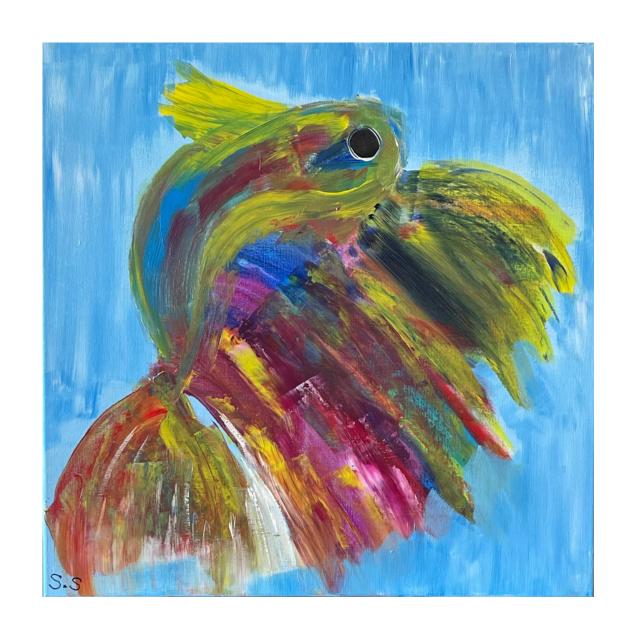

#### **CHARMING LION**

Christian Nazarian- Artist with Behavior Disorder 60x60 cm I Acrylic on canvas

THE KINGHFISHER

Christian Nazarian - Artist with Behavior Disorder

60x60 cm | Acrylic on canvas

FLYING FISH