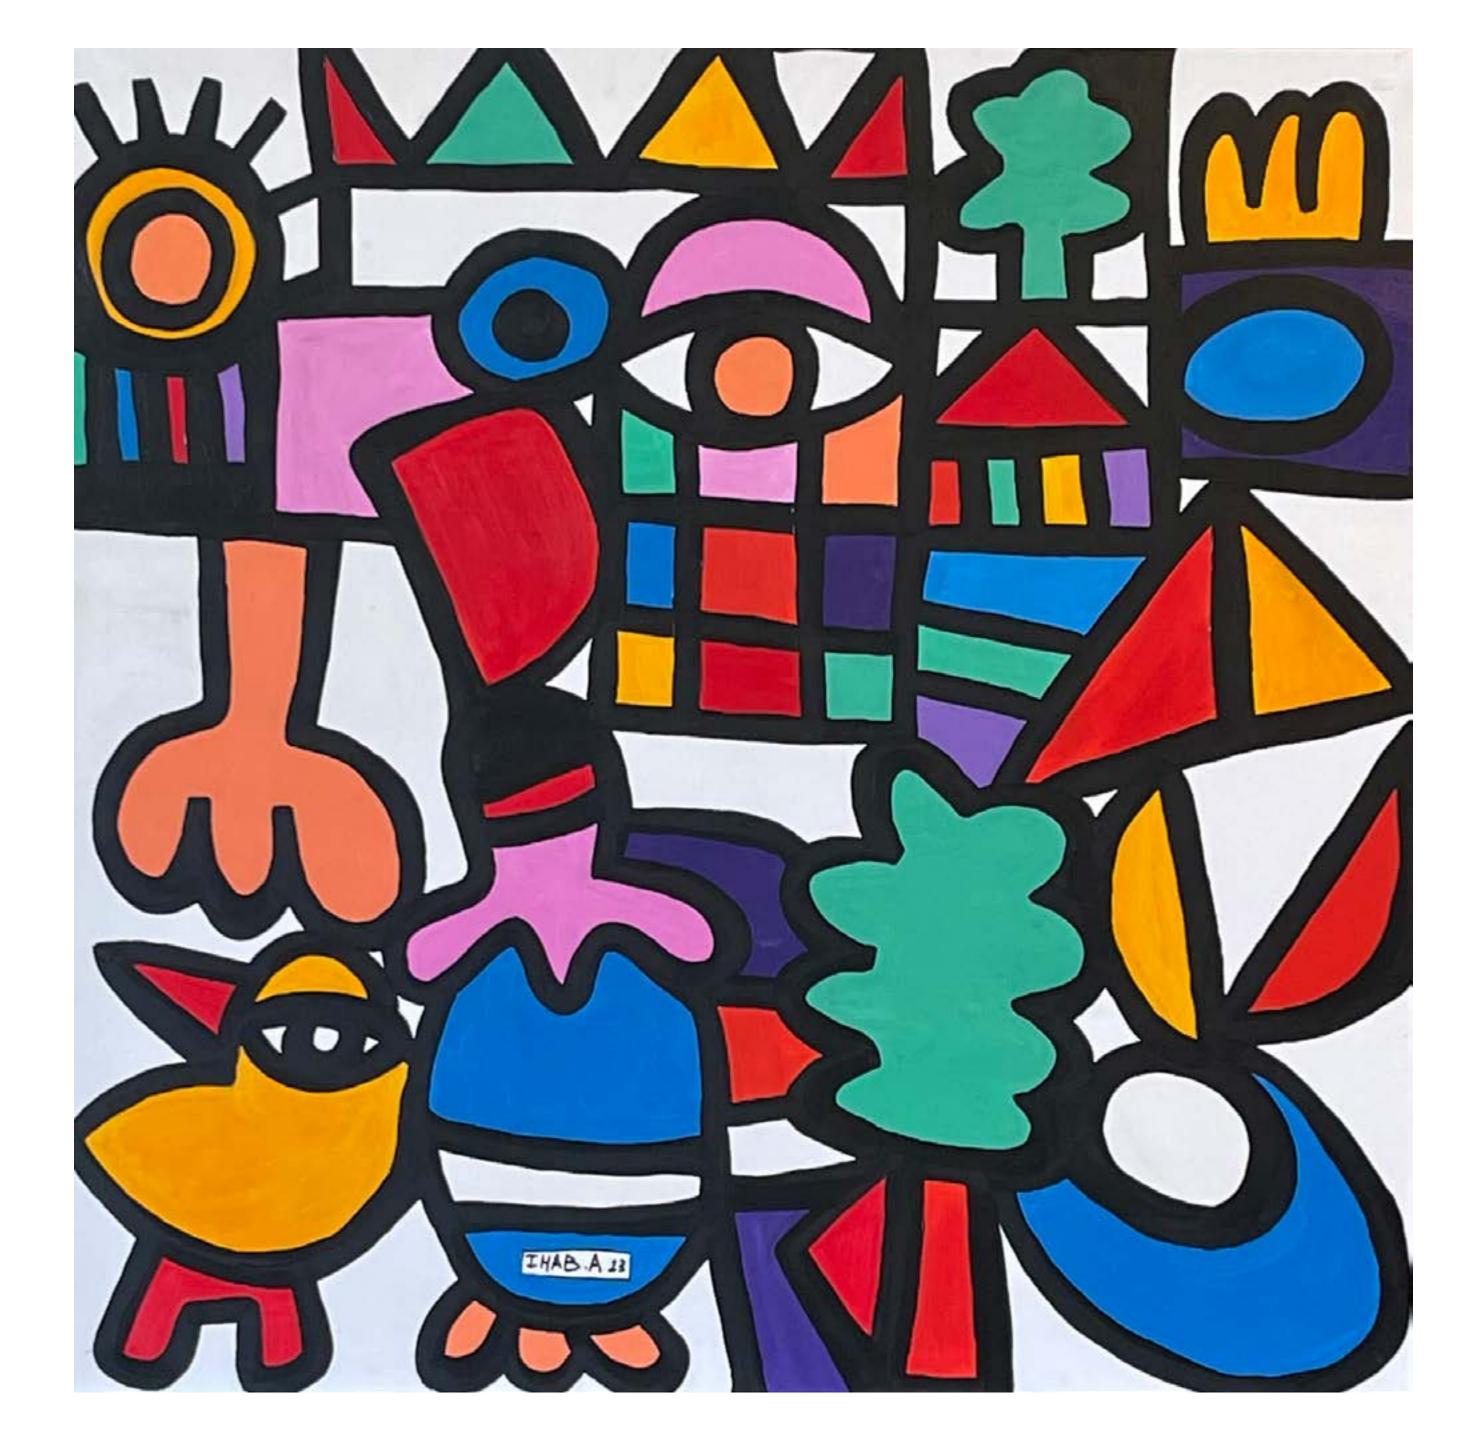

Ihab Ahmad renowned for his vibrant and lively works have collaborated with artists with Autism, artists with Social Challenges and artists with Behavior Disorder bringing together different perspectives and artistic techniques. The paintings, bursting with color and energy, reflect the diverse experiences and rich imaginations of the artists involved. Each stroke and brushwork represents a profound expression of emotions, capturing the essence of their shared journey.