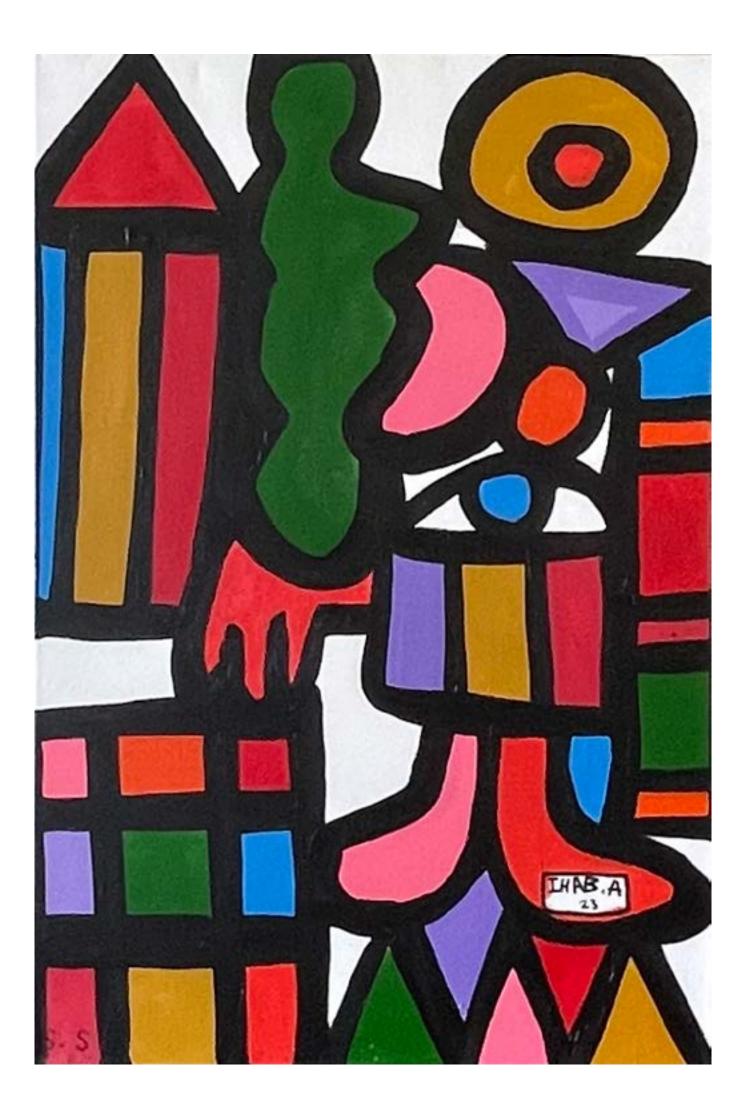

Splash Acrylic on canvas 60 x 40 cm

06

Paul Kurdian

Artist with behavior disorder

Fisherman's Life Acrylic on canvas 40 x 60 cm

Christian Nazarian

Artist with behavior disorder

Kingdom of the Queen Acrylic on canvas 60 x 40 cm