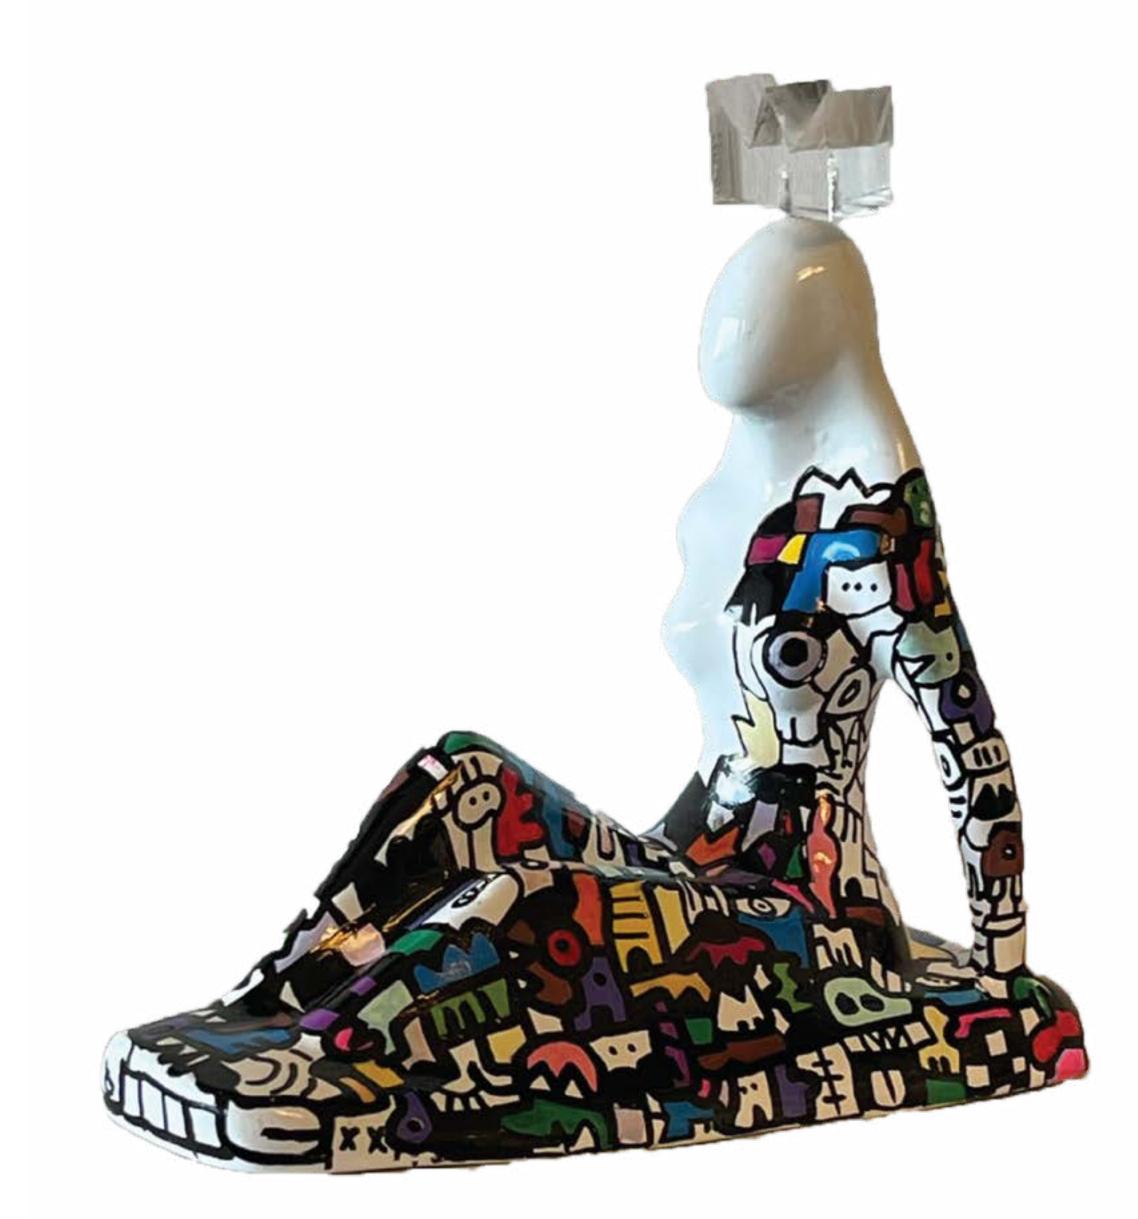

In addition to the captivating paintings, the exhibition features an extraordinary display of sculptures created by visually-impaired artists. Guided by their unique sensory perceptions and tactile sensitivity, these artists have meticulously crafted sculptures that invite viewers to experience art beyond the visual realm. The sculptures serve as a testament to the boundless creativity and resilience of the human spirit, offering a new way to engage with art through touch and exploration.