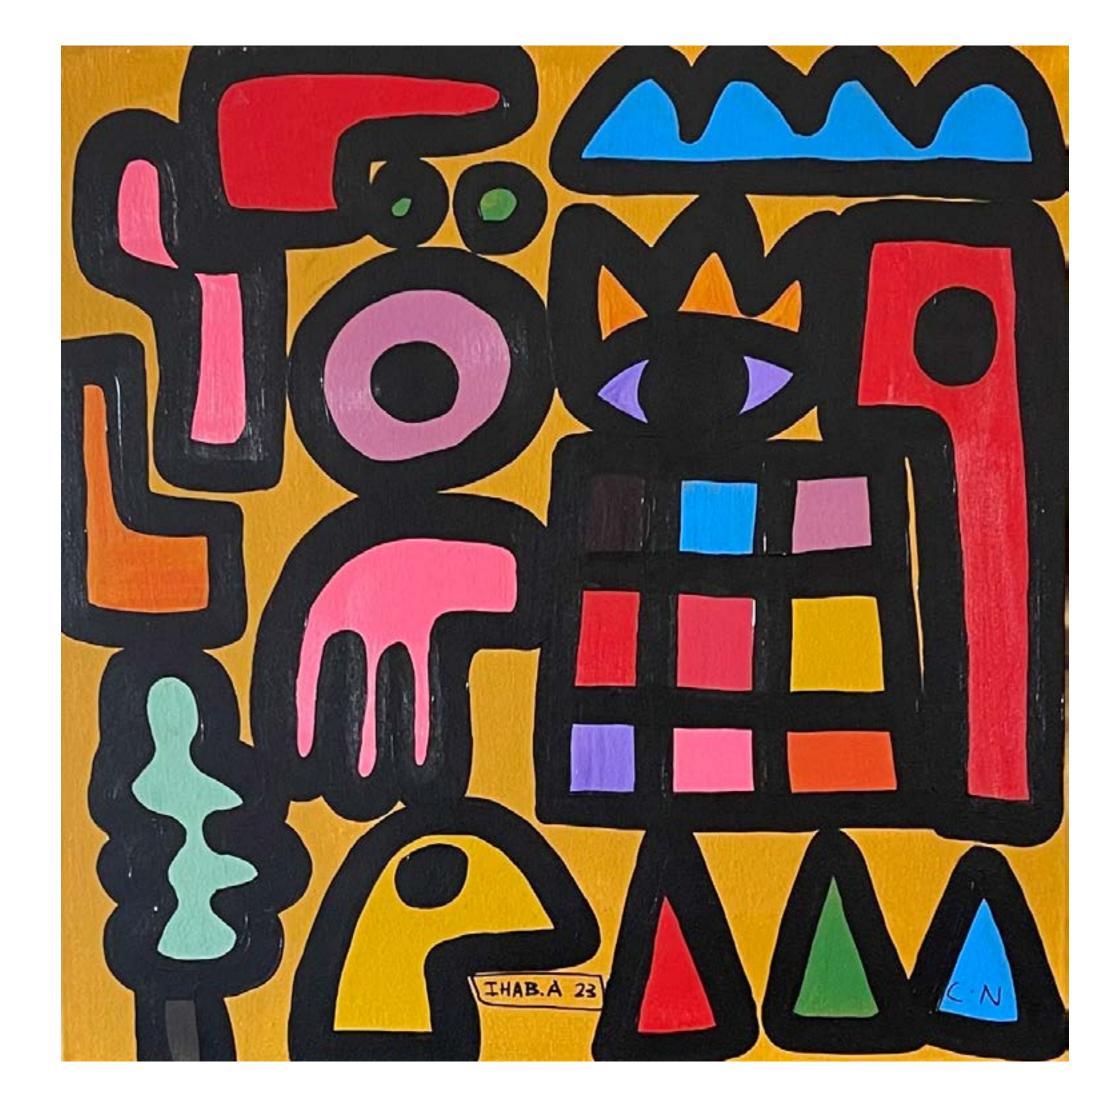

Splash Acrylic on canvas 60 x 40 cm

06

Paul Kurdian

Artist with behavior disorder

Fisherman's Life Acrylic on canvas 40 x 60 cm

Christian Nazarian

Artist with behavior disorder

Kingdom of the Queen Acrylic on canvas 60 x 40 cm