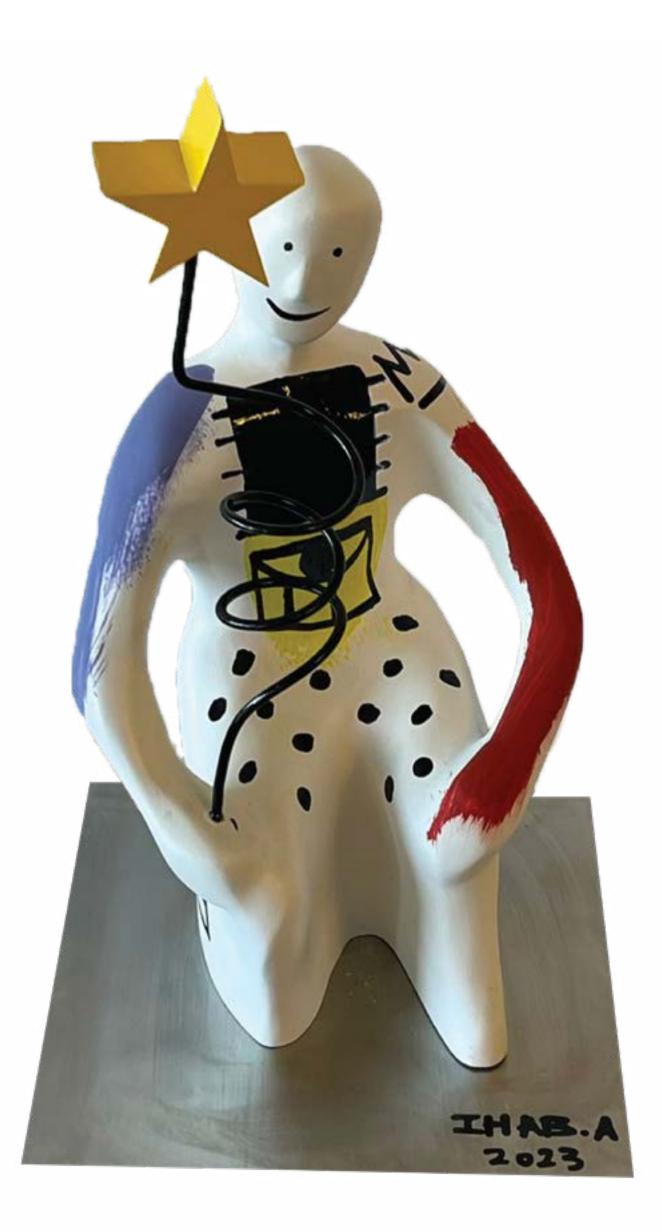

Follow your Star Resin Unique piece 38 x 20 x 18 cm

38

Salim Sleiman
Visual impaired artist

The Heir Resin Unique piece 38 x 20 x 18 cm

Souad Youssef
Visual impaired artist

Queen on her Throne Resin Unique piece 23 x 23 x 12 cm