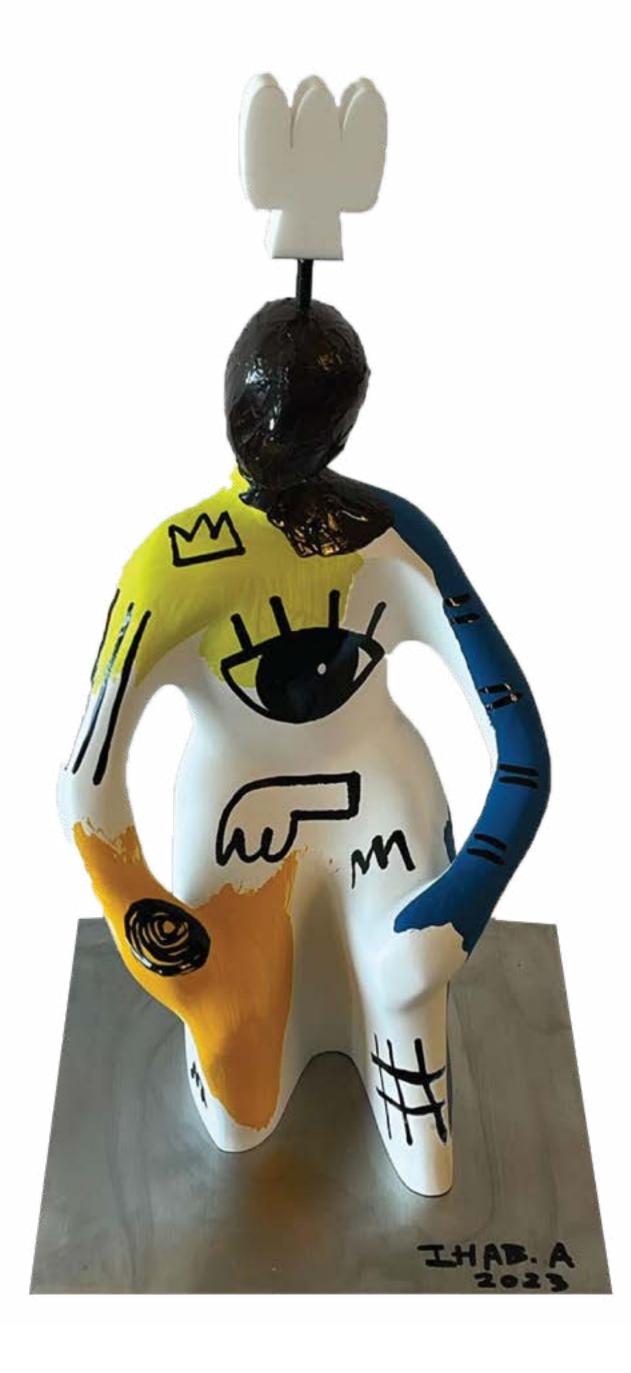

Follow your Star Resin Unique piece 38 x 20 x 18 cm

38

Salim Sleiman
Visual impaired artist

The Heir Resin Unique piece 38 x 20 x 18 cm

Souad Youssef
Visual impaired artist

Queen on her Throne Resin Unique piece 23 x 23 x 12 cm