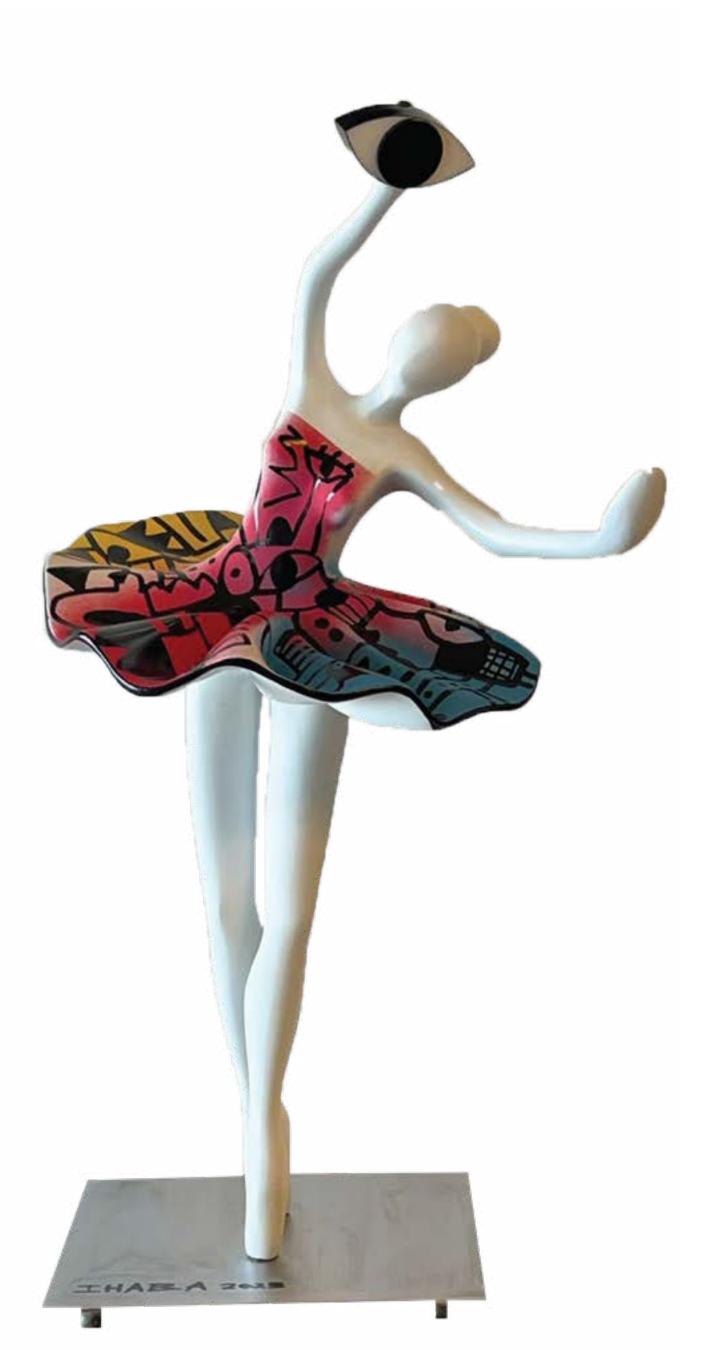

In addition to the captivating paintings, the exhibition features an extraordinary display of sculptures created by visually-impaired artists. Guided by their unique sensory perceptions and tactile sensitivity, these artists have meticulously crafted sculptures that invite viewers to experience art beyond the visual realm. The sculptures serve as a testament to the boundless creativity and resilience of the human spirit, offering a new way to engage with art through touch and exploration.