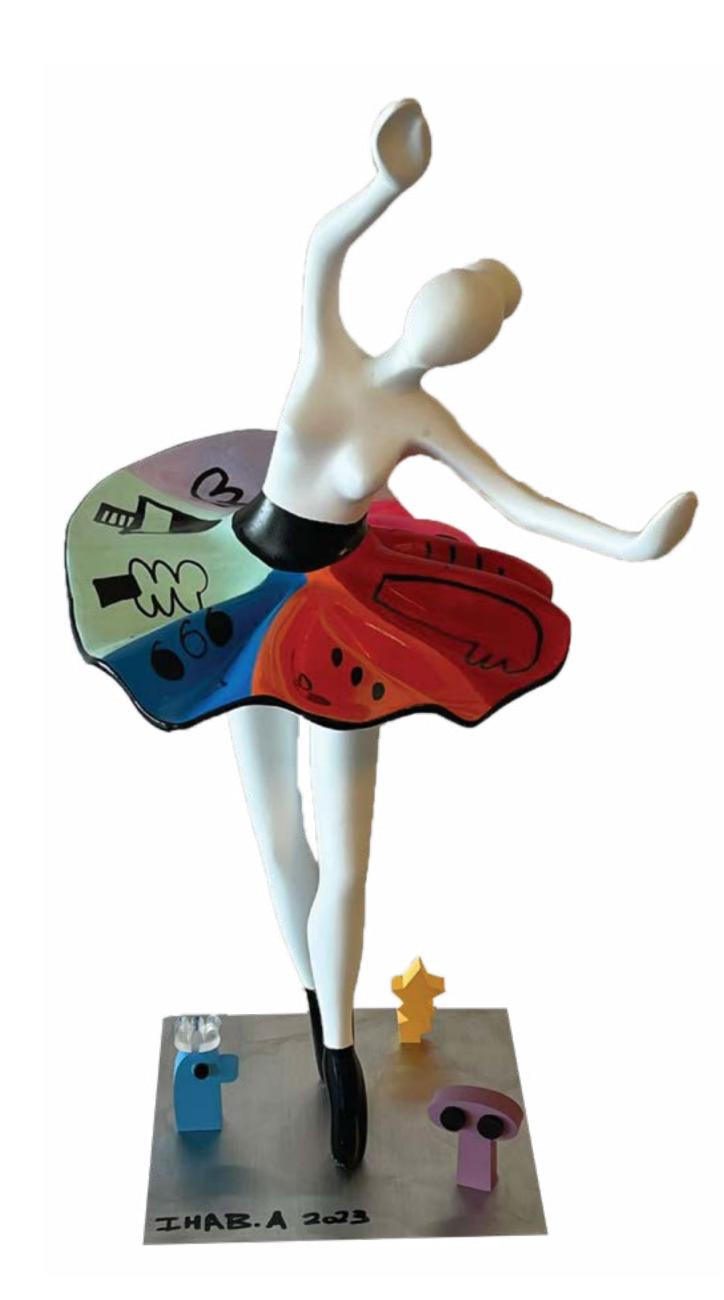

In addition to the captivating paintings, the exhibition features an extraordinary display of sculptures created by visually-impaired artists. Guided by their unique sensory perceptions and tactile sensitivity, these artists have meticulously crafted sculptures that invite viewers to experience art beyond the visual realm. The sculptures serve as a testament to the boundless creativity and resilience of the human spirit, offering a new way to engage with art through touch and exploration.