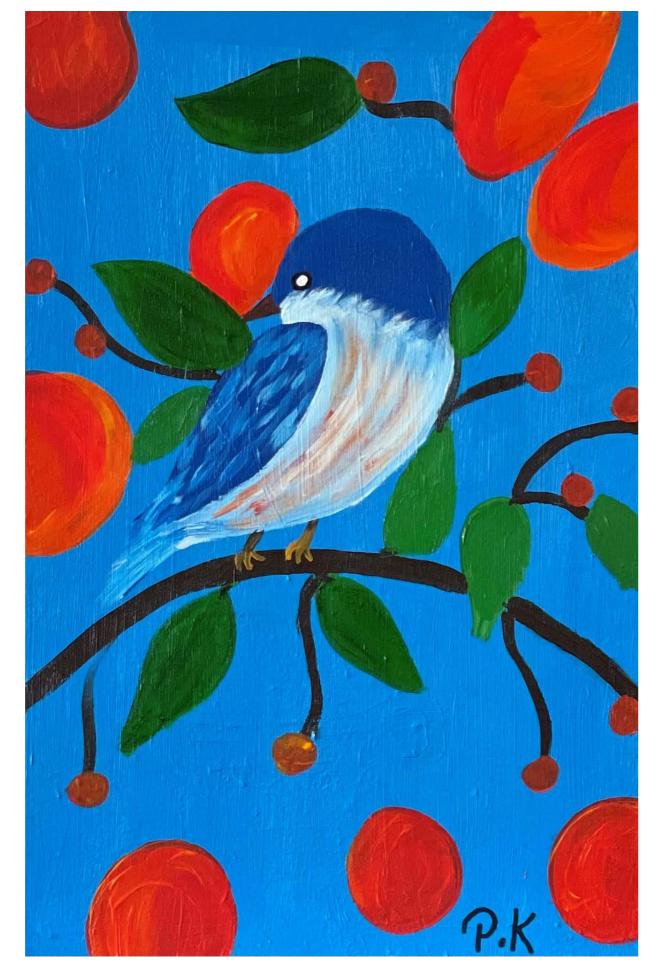

The Pelican 60 x 40 cm

USD 150

Paul Kurdian

Artist with Behavior Disorder

Le Rossignol 60 x 40 cm

USD 150

Christian Nazarian
Artist with Behavior Disorder

Majestic Eagle 60 x 40 cm