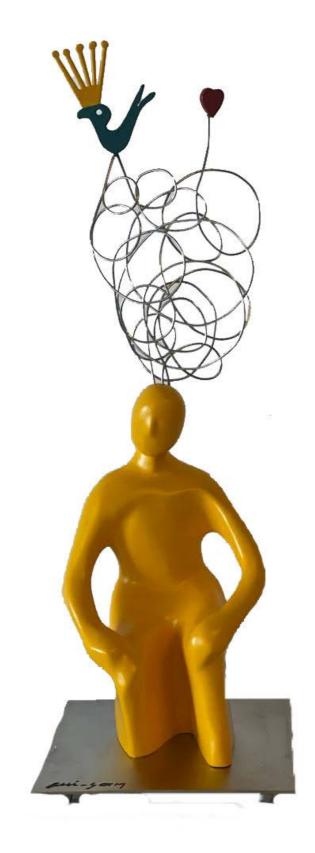

### Salim Souleiman X Ouisam Melhem

Visual Impaired Artist

Serenade of Silent Reflections I
Painted resin and metal
Unique piece
41 x 25 x 12 cm

USD 750

### Salim Souleiman X Ouisam Melhem

Visual Impaired Artist

Serenade of Silent Reflections II
Painted resin and metal
Unique piece
41 x 25 x 12 cm