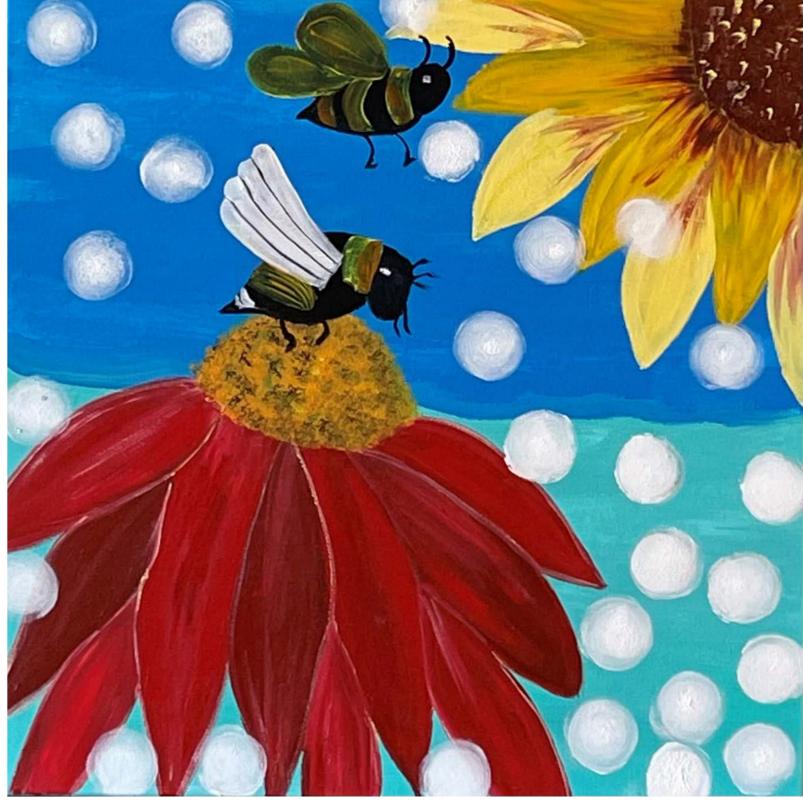

Balloon Fish 60 x 60 cm

**Liliane Lahibi** *Artist with Social Challenges* 

Lady in Blue 60 x 60 cm

USD 200

**Paul Kurdian** *Artist with Behavior Disorder* 

Honey B 60 x 60 cm

**Liliane Lahibi** *Artist with Social Challenges* 