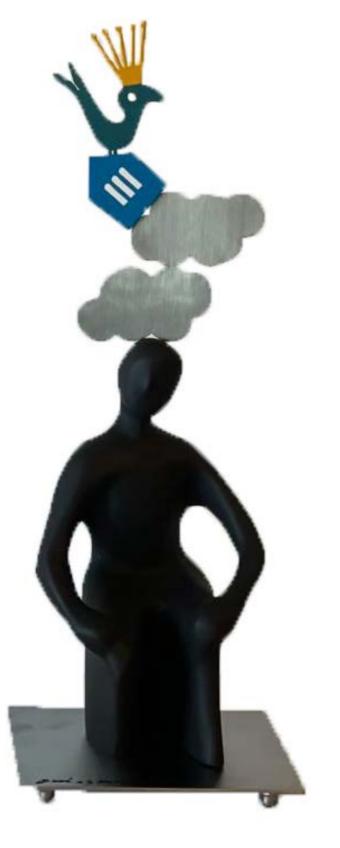

### **Mohamad Hammoud X Ouisam Melhem**

Visual Impaired Artist

Choreography of Conceptions
Painted resin and metal
Unique piece
33 x 25 x 12 cm

**Sary Salloum** *Artist with Behavior Disorder* 

**Enchanted Bird** 60 x 40 cm