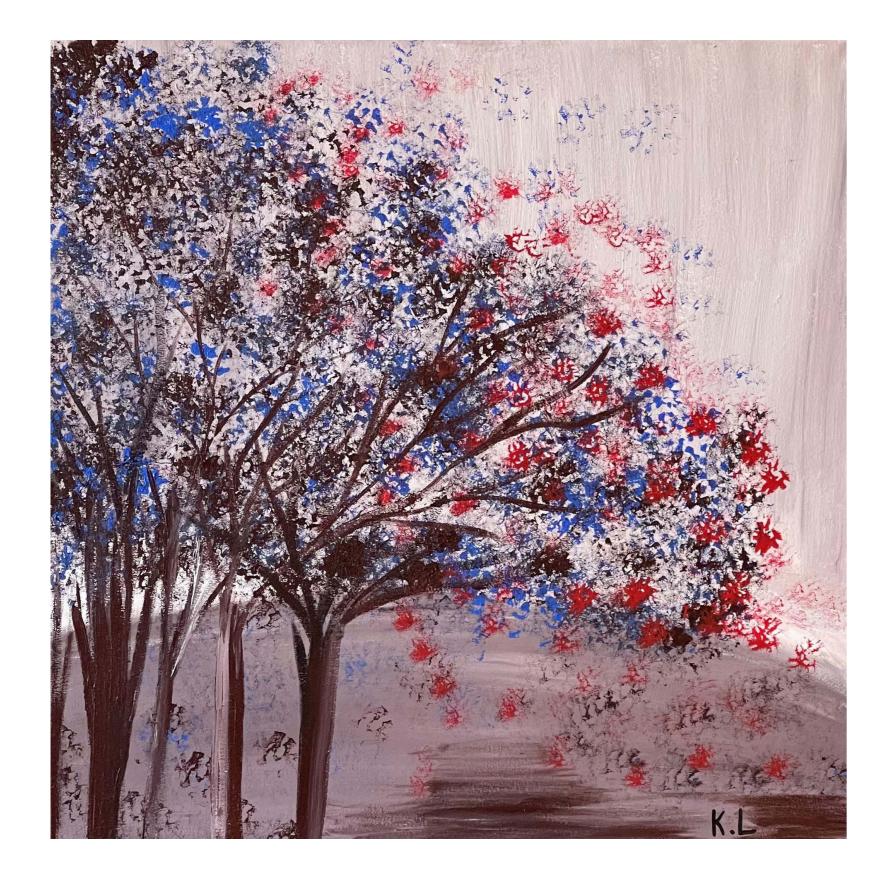

piece
41 x 25 x 12 cm

# Mohamad Hammoud X Ouisam Melhem



### **Mohamad Hammoud X Ouisam Melhem**

Visual Impaired Artist

Choreography of Conceptions
Painted resin and metal
Unique piece
33 x 25 x 12 cm







**Sary Salloum** *Artist with Behavior Disorder* 

**Enchanted Bird** 60 x 40 cm

USD 150

### **Christian Nazarian**

Artist with Behavior Disorder

Flower Picker 60 x 40 cm

USD 150

**Shahe Kendirjian** *Artist with Behavior Disorder* 

Lion King 60 x 40 cm









Shahe Kendirjian
Artist with Behavior Disorder

The Pelican 60 x 40 cm

USD 150

Paul Kurdian

Artist with Behavior Disorder

Le Rossignol 60 x 40 cm

USD 150

Christian Nazarian
Artist with Behavior Disorder

Majestic Eagle 60 x 40 cm

USD 150

Lara El Hussein
Artist with Behavior Disorder

Tenderness 60 x 40 cm





**Kinan Lahibi** *Artist with Social Challenges* 

Autumn Leaves 60 x 60 cm

USD 200

**Nicole Jarjoura** *Artist with Social Challenges* 

Ballerina 60 x 60 cm



Charbel Khoury
Artist with Autism

Dancing Ballerina 100 x 100 cm





**Kinan Lahibi** *Artist with Social Challenges* 

Femme à Tresse 60 x 60 cm

USD 200

Kinan Lahibi Artist with Social Challenges

Blue Hat Lady 60 x 60 cm







Christian Nazarian
Artist with Behavior Disorder

Sea Turtles 60 x 60 cm

USD 200

**Sary Salloum** *Artist with Behavior Disorder* 

Les Trois Voiliers 60 x 60 cm

USD 200

**Liliane Lahibi** *Artist with Social Challenges* 

Balloon Fish 60 x 60 cm





**Liliane Lahibi** *Artist with Social Challenges* 

Lady in Blue 60 x 60 cm

USD 200

**Paul Kurdian** *Artist with Behavior Disorder* 

Hone