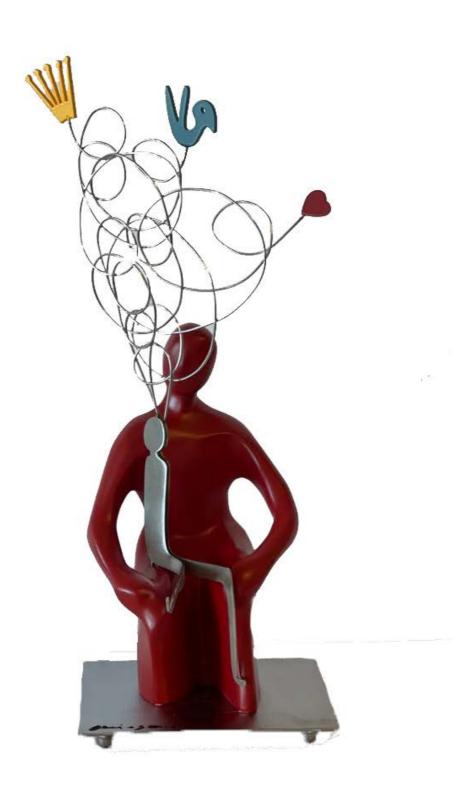

### Salim Souleiman X Ouisam Melhem

Visual Impaired Artist

Serenade of Silent Reflections I
Painted resin and metal
Unique piece
41 x 25 x 12 cm

USD 750

### Salim Souleiman X Ouisam Melhem

Visual Impaired Artist

Serenade of Silent Reflections II
Painted resin and metal
Unique piece
41 x 25 x 12 cm