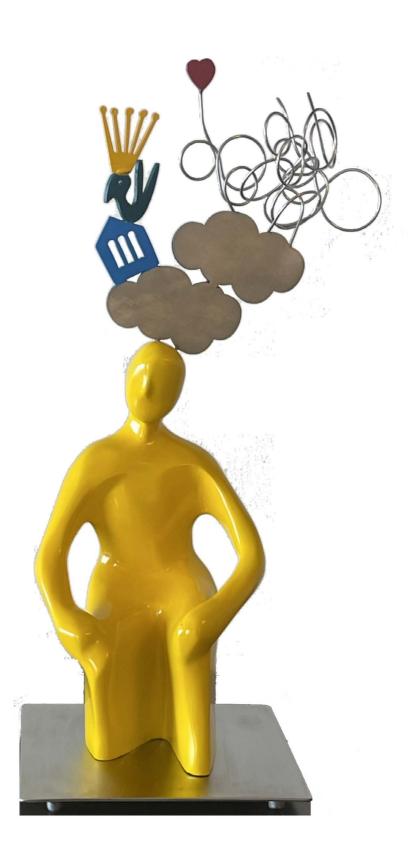

# Mohamad Hammoud X Zeina Nader

Mohamad Hammoud X Zeina Nader Visual Impaired Artist

La Romantique
Painted resin and acrylic
Unique piece
12 x 25 x 12 cm

USD 750

Mohamad Hammoud X Zeina Nader Visual Impaired Artist

La Jalouse
Painted resin and acrylic
Unique piece
12 x 25 x 12 cm