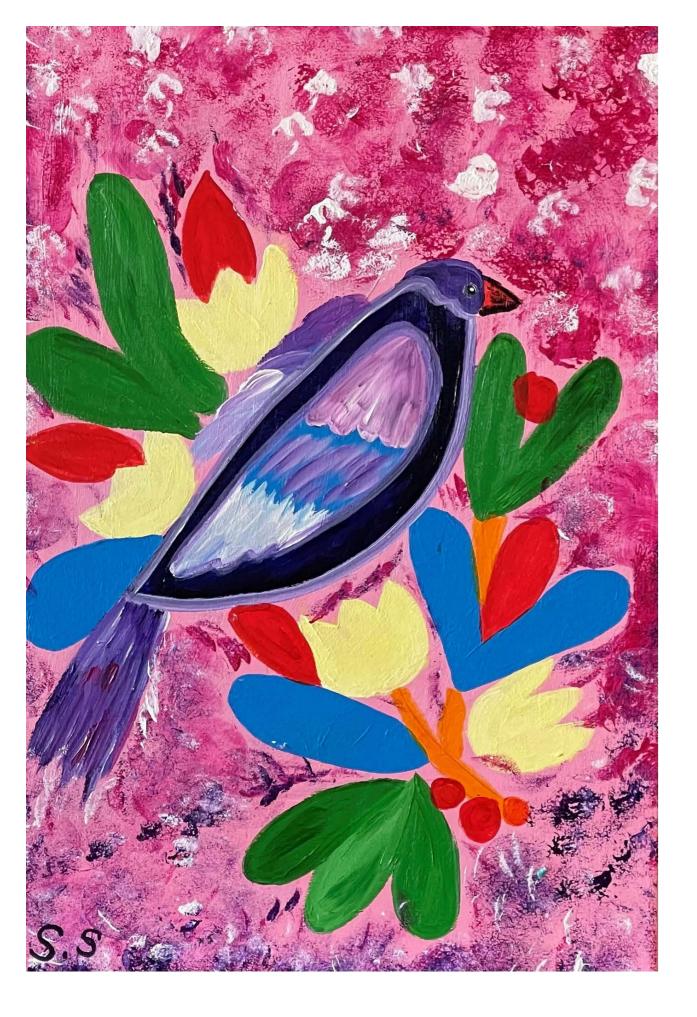

### **Mohamad Hammoud X Ouisam Melhem**

Visual Impaired Artist

Choreography of Conceptions
Painted resin and metal
Unique piece
33 x 25 x 12 cm

**Sary Salloum** *Artist with Behavior Disorder* 

**Enchanted Bird** 60 x 40 cm