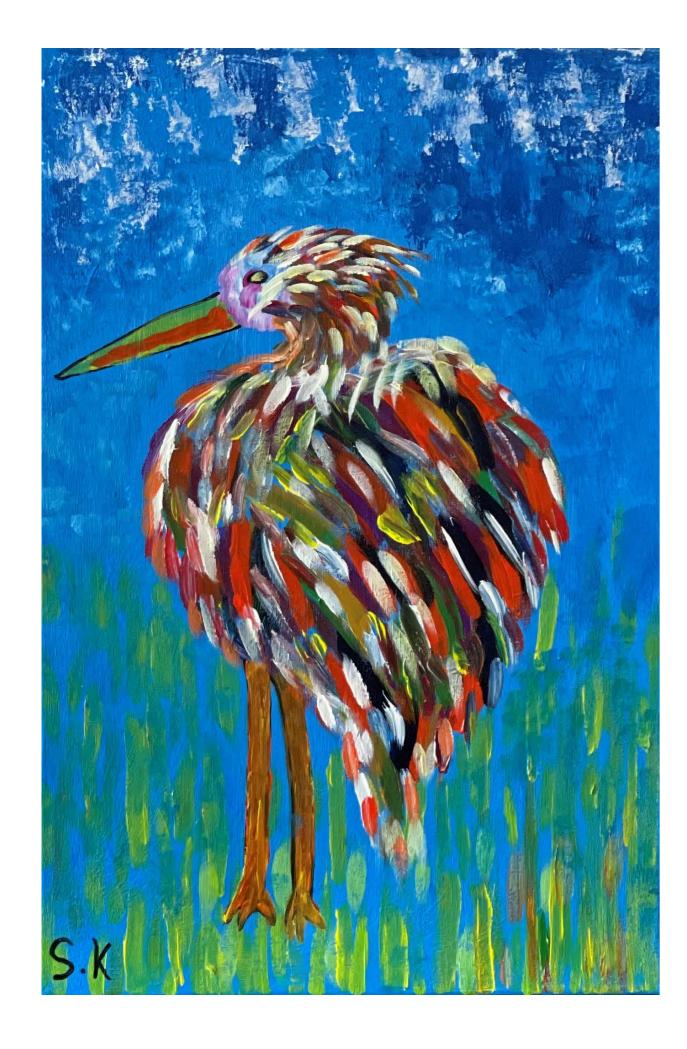

The Pelican 60 x 40 cm

USD 150

Paul Kurdian

Artist with Behavior Disorder

Le Rossignol 60 x 40 cm

USD 150

Christian Nazarian
Artist with Behavior Disorder

Majestic Eagle 60 x 40 cm