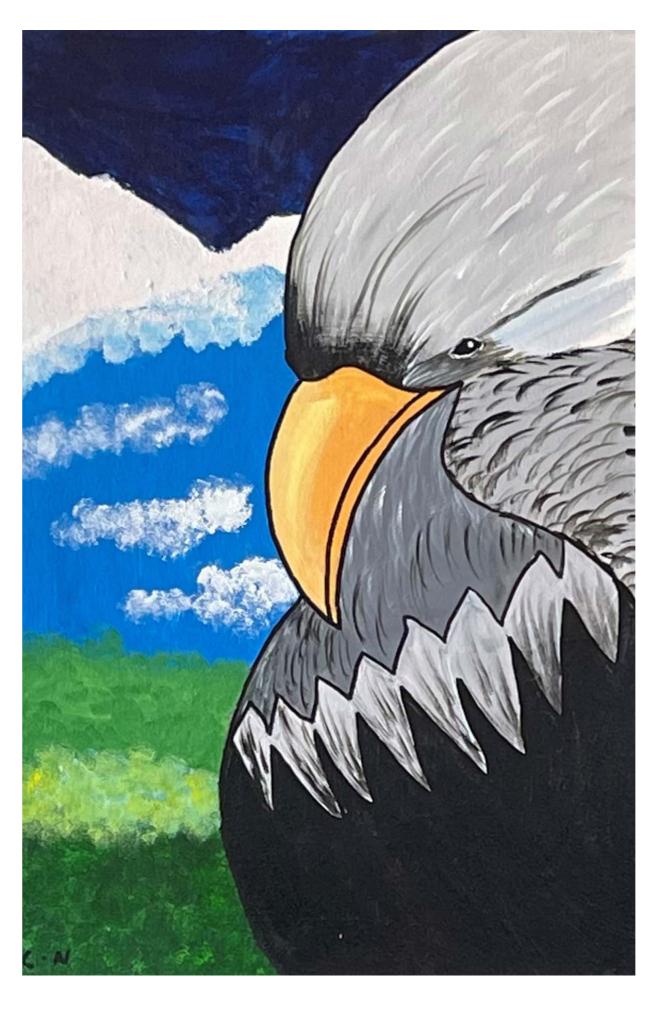

The Pelican 60 x 40 cm

USD 150

Paul Kurdian

Artist with Behavior Disorder

Le Rossignol 60 x 40 cm

USD 150

Christian Nazarian
Artist with Behavior Disorder

Majestic Eagle 60 x 40 cm