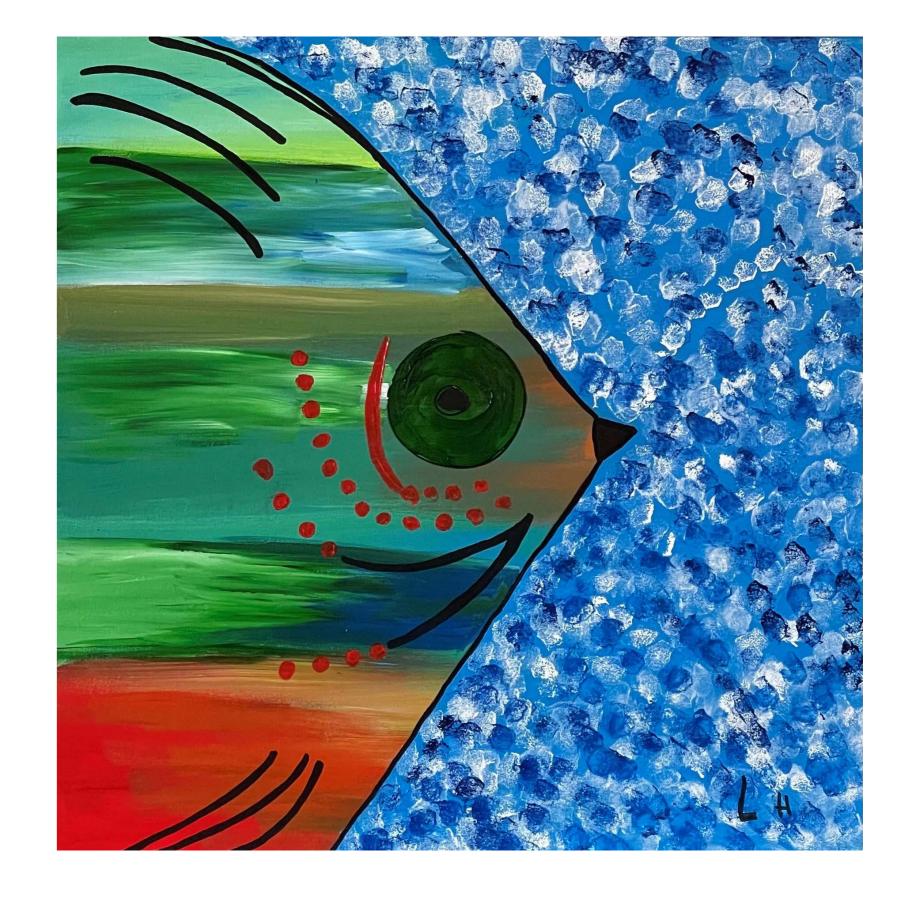

Balloon Fish 60 x 60 cm

**Liliane Lahibi** *Artist with Social Challenges* 

Lady in Blue 60 x 60 cm

USD 200

**Paul Kurdian** *Artist with Behavior Disorder* 

Honey B 60 x 60 cm

**Liliane Lahibi** *Artist with Social Challenges* 