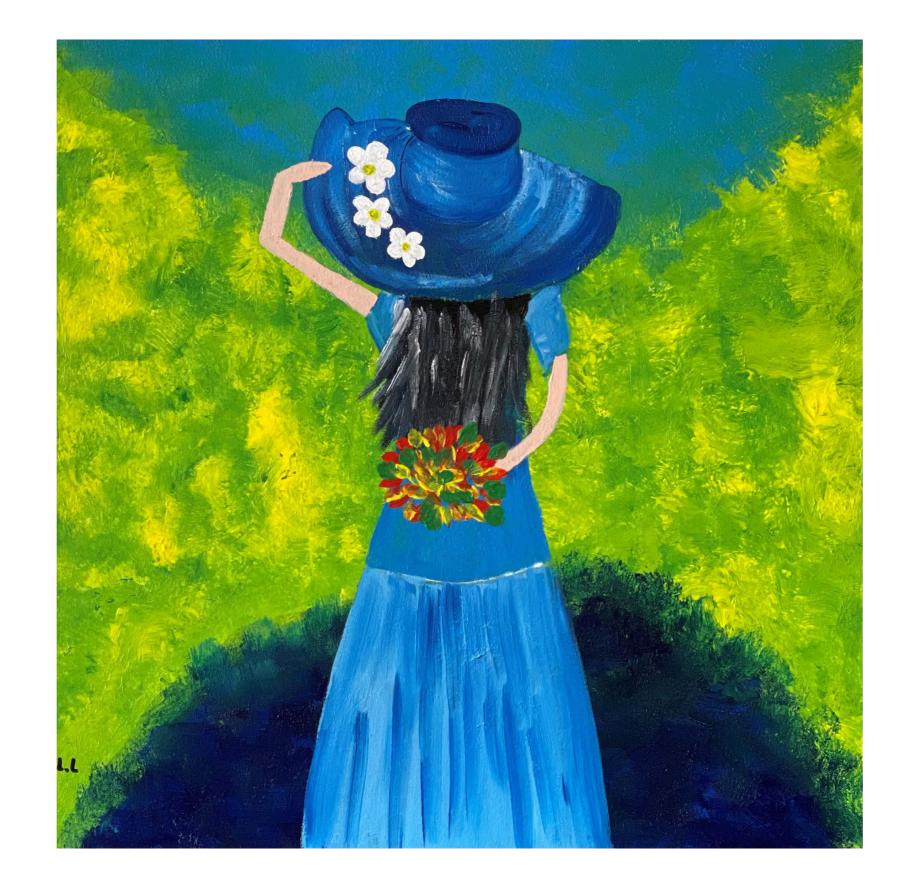

Balloon Fish 60 x 60 cm

**Liliane Lahibi** *Artist with Social Challenges* 

Lady in Blue 60 x 60 cm

USD 200

**Paul Kurdian** *Artist with Behavior Disorder* 

Honey B 60 x 60 cm

**Liliane Lahibi** *Artist with Social Challenges* 