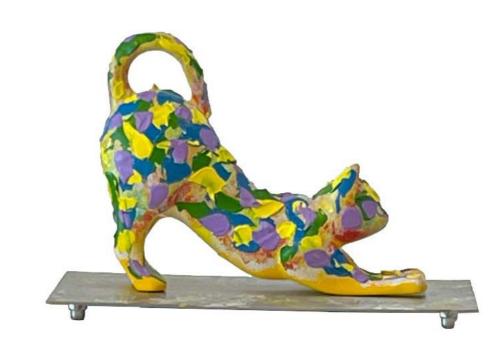

### Salim Souleiman X Ouisam Melhem

Visual Impaired Artist

Melodies of the Soul Painted resin and metal Unique piece 45 x 15 x 15 cm

USD 750

### Salim Souleiman X Ouisam Melhem

Visual Impaired Artist

The Enigma's Embrace
Painted resin and metal
Unique piece
40 x 25 x 12 cm