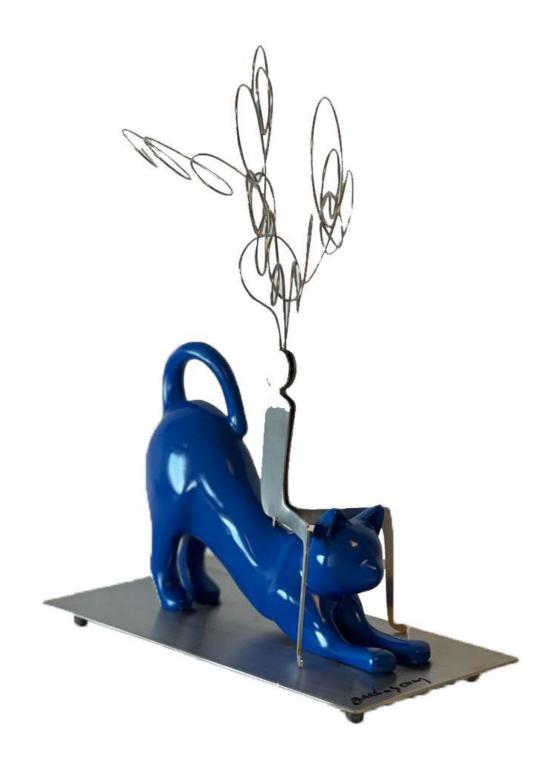

### Salim Souleiman X Ouisam Melhem

Visual Impaired Artist

Melodies of the Soul Painted resin and metal Unique piece 45 x 15 x 15 cm

USD 750

### Salim Souleiman X Ouisam Melhem

Visual Impaired Artist

The Enigma's Embrace
Painted resin and metal
Unique piece
40 x 25 x 12 cm