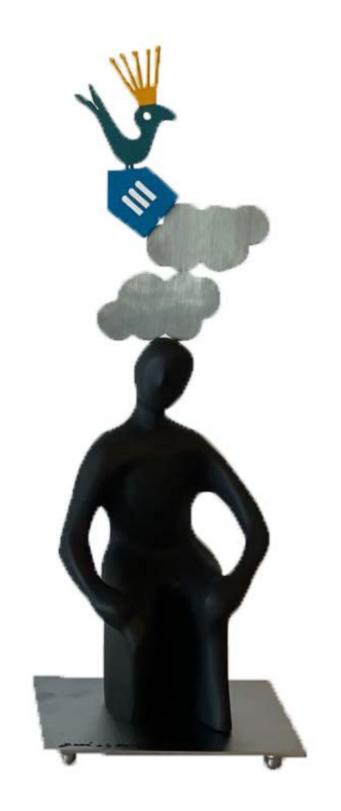

# Mohamad Hammoud X Ouisam Melhem

### **Mohamad Hammoud X Ouisam Melhem**

Visual Impaired Artist

Choreography of Conceptions
Painted resin and metal
Unique piece
33 x 25 x 12 cm

**Sary Salloum** *Artist with Behavior Disorder* 

**Enchanted Bird** 60 x 40 cm