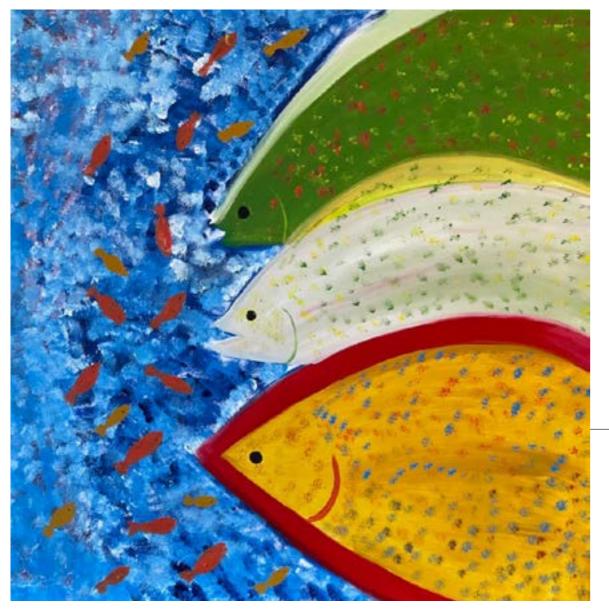

canvas 80 x 120 cm













## About the show

**"Beyond Barriers"** showcases forty five artworks of young Lebanese artists with autism, behaviour disorder and social challenges.

Through the outburst of vibrant colours, playful movements and symbolic imagery such as the blossom tree, the viewer is invited to step into a peaceful wonderland created by these talented artists to communicate vivid messages of hopes and dreams of a better place.

"Beyond Barriers" is a cathartic experience that alleviates the soul. It constitutes a reminder that art is a powerful medium and has the ability to transcend all kinds of barriers and connect people from different experiences and backgrounds. At the same time, it is an opportunity to take action and make contributions to a worthy cause.









**Shahe Kendirjian** Artist with behavior disorder

En Fin De Journee Acrylic on canvas 100 x 70 cm

USD 470

01

**Jawad Matar** Artist with autism

Singing Under Water Acrylic on canvas 100 x 100 cm



Lara El Hussein Artist with behavior disorder

**Enchanted Forest** Acrylic on canvas 70 x 100 cm

USD 470

03





**Lara El Hussein** Artist with Behavior Disorder

Lady in Red Acrylic on canvas 60 x 60 cm

USD 200



#### 05

**Kinan Lahibi** Artist with Social Challenges

Lady on Terrace Acrylic on canvas 60 x 60 cm



**Shahe Kendirjian** Artist with behavior disorder

**Maternity Acrylic on canvas** 80 x 120 cm



<sup>07</sup> 

Adam Khatib Artist with autism

Party Elephants Acrylic on canvas 100 x 100 cm

USD 650

08

**Shahe Kendirjian** Artist with behavior disorder

**La Marq