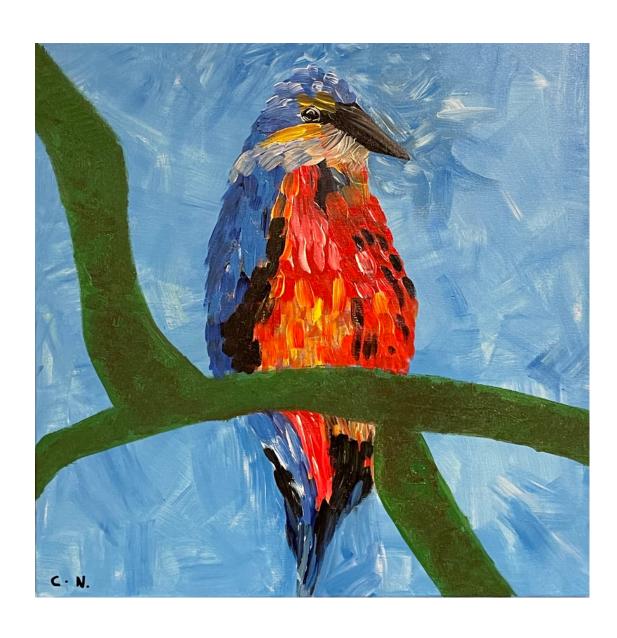

#### **CHARMING LION**

Christian Nazarian- Artist with Behavior Disorder 60x60 cm I Acrylic on canvas 240 \$

THE KINGHFISHER

Christian Nazarian - Artist with Behavior Disorder

60x60 cm | Acrylic on canvas