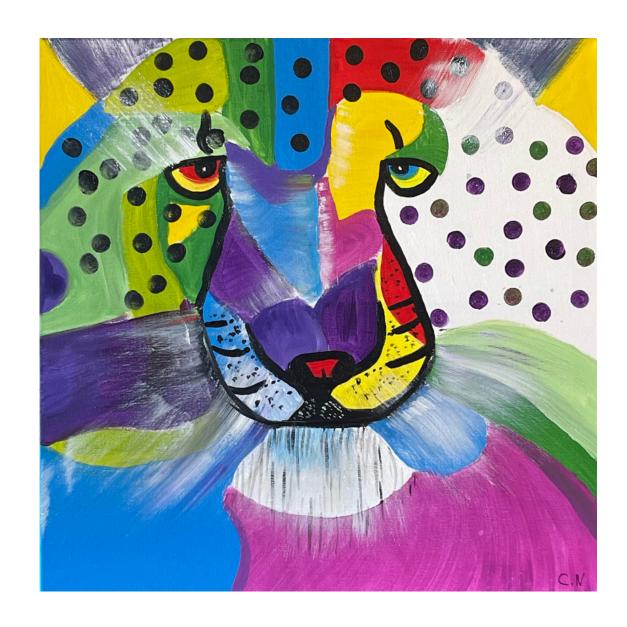

#### **CHARMING LION**

Christian Nazarian- Artist with Behavior Disorder 60x60 cm I Acrylic on canvas 240 \$

THE KINGHFISHER

Christian Nazarian - Artist with Behavior Disorder

60x60 cm | Acrylic on canvas