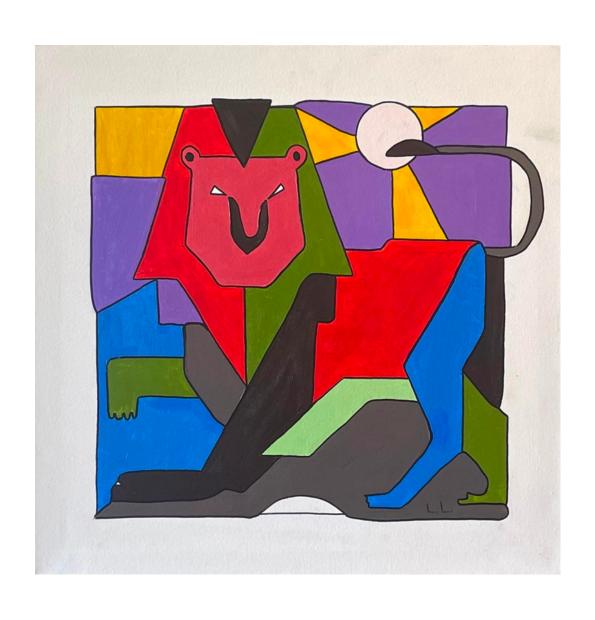

#### **CHARMING LION**

Christian Nazarian- Artist with Behavior Disorder 60x60 cm I Acrylic on canvas 240 \$

THE KINGHFISHER

Christian Nazarian - Artist with Behavior Disorder

60x60 cm | Acrylic on canvas