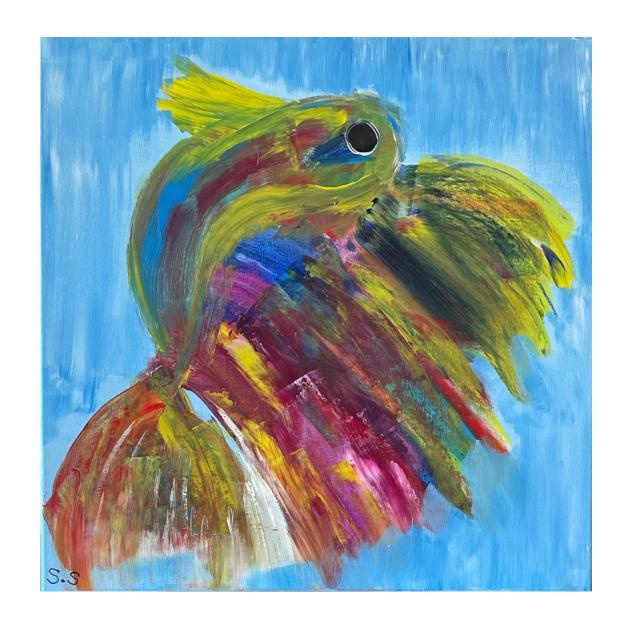

240 \$

FLYING FISH

Sary Salloum- Artist with Behavior Disorder

60x60 cm I Acrylic on canvas

240 \$

COLORFUL ZEBRA

Shahe Kendirjian - Artist with Behavior Disorder

60x60 cm | Acrylic on canvas