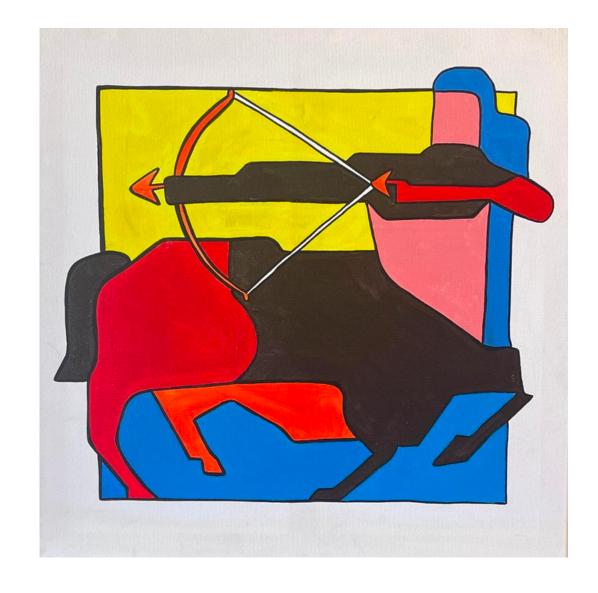

240 \$

AIRIES-2023
Ali Tleiss - Artist with Autism
60x60 cm | Acrylic on canvas
240\$