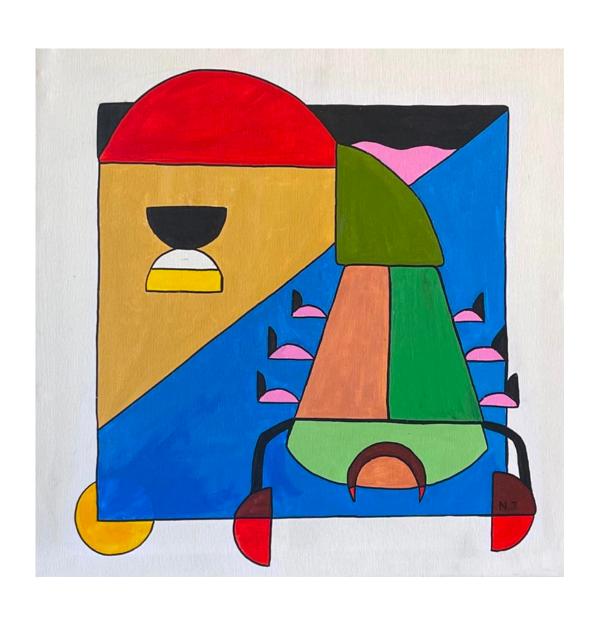

#### LIBRA-2023

Adam Khatib - Artist with Autism 60x60 cm | Acrylic on canvas 240 \$