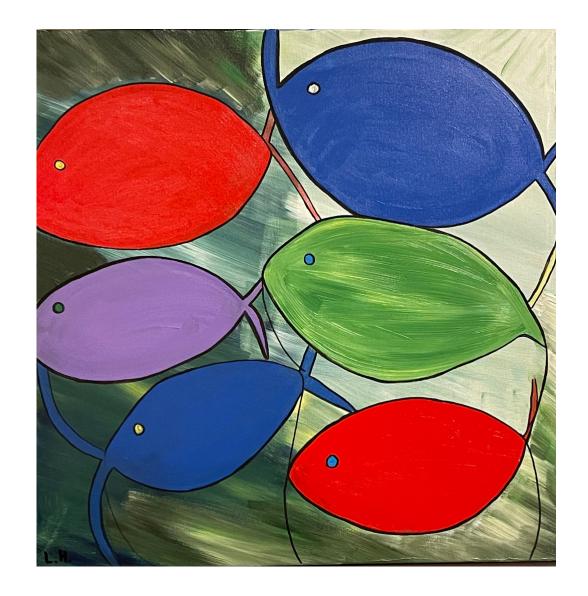

240 \$

BALLOON FISH

Shahe Kendirjian - Artist with Behavior Disorder

60x60 cm | Acrylic on canvas

240 \$

KreativeCall

www.kreativecall.org

Instagram <a href="mailto:akreative\_call">akreative\_call</a>
Contact info@kreativecall.com