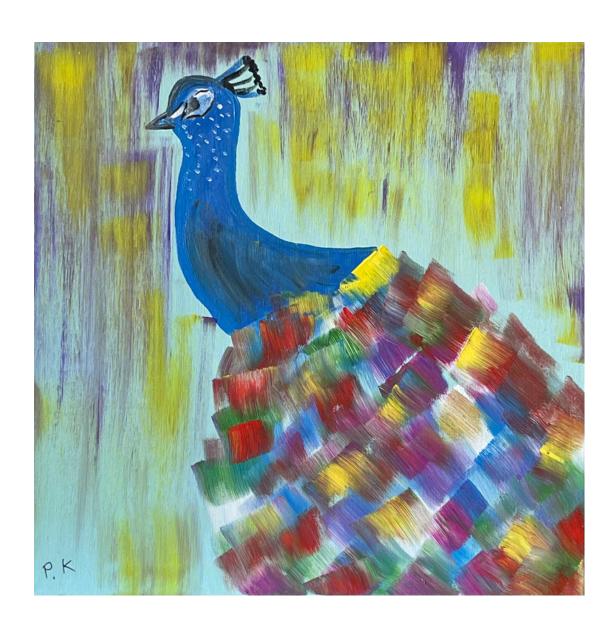

Our community of Artists created their own vision of Totem

MAJECTICPEAOCK

Paul Kurdian - Artist with Behavior Disorder

60x60 cm | Acrylic on canvas

240 \$

SPLENDORPEACOCK

Lara El Hussein - Artist with Behavior Disorder