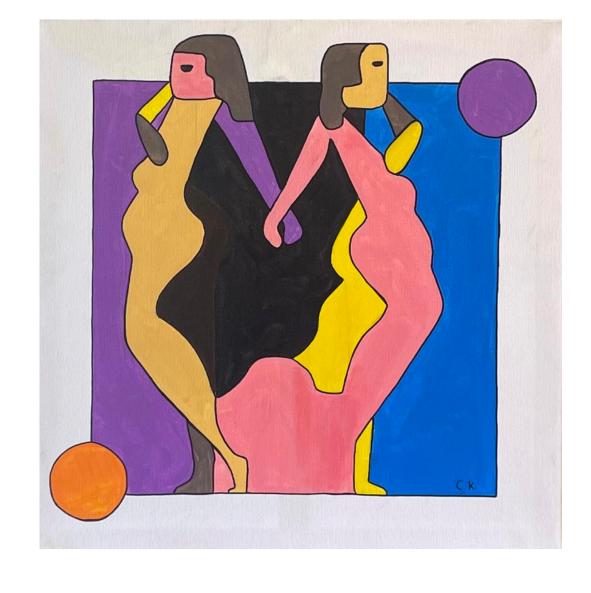

#### GEMINI~2023

Charbel Khoury - Artist with Autism 60x60 cm I Acrylic on canvas 240\$