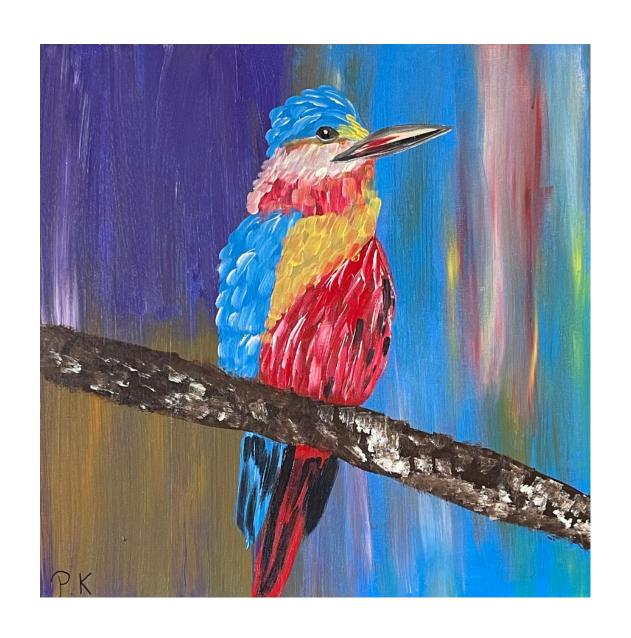

#### **CHARMING LION**

Christian Nazarian- Artist with Behavior Disorder 60x60 cm I Acrylic on canvas 240 \$

THE KINGHFISHER

Christian Nazarian - Artist with Behavior Disorder

60x60 cm | Acrylic on canvas