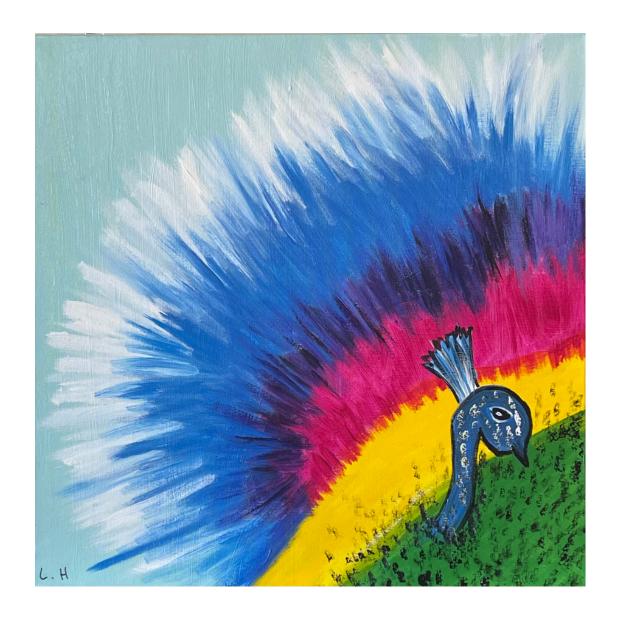

Our community of Artists created their own vision of Totem

MAJECTICPEAOCK

Paul Kurdian - Artist with Behavior Disorder

60x60 cm | Acrylic on canvas

240 \$

SPLENDORPEACOCK

Lara El Hussein - Artist with Behavior Disorder

60x60 cm I Acrylic on canvas

240 \$

COLORFULCANARY

Paul Kurdian - Artist with Behavior Disorder 60x60 cm I Acrylic on canvas 240 \$