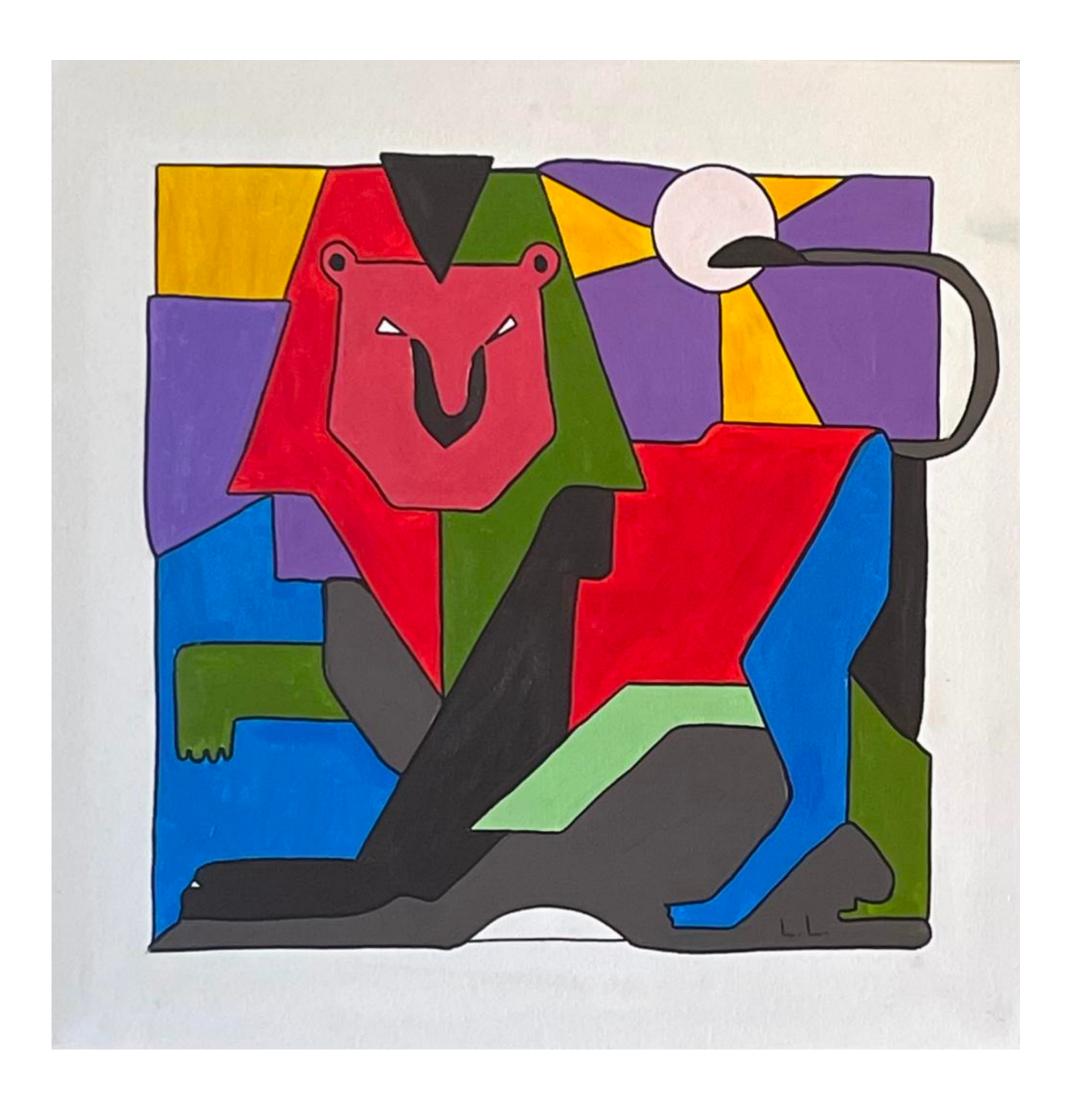

#### LEO-2023

Liliane Lahibi - Artist with Social Challenges 60x60 cm I Acrylic on canvas 240 \$