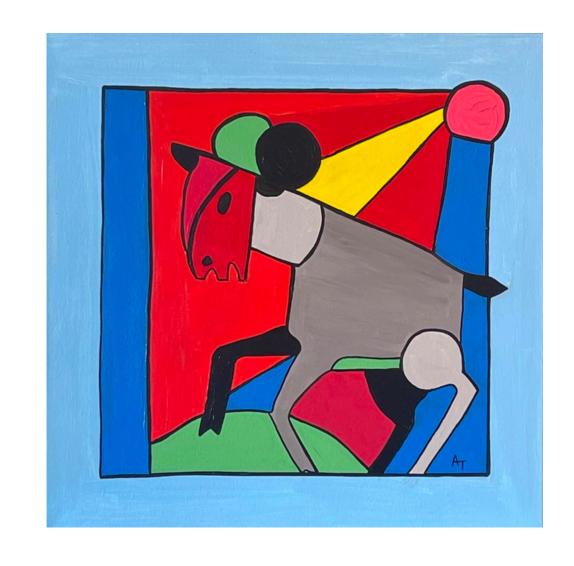

240 \$

AIRIES-2023
Ali Tleiss - Artist with Autism
60x60 cm | Acrylic on canvas
240\$