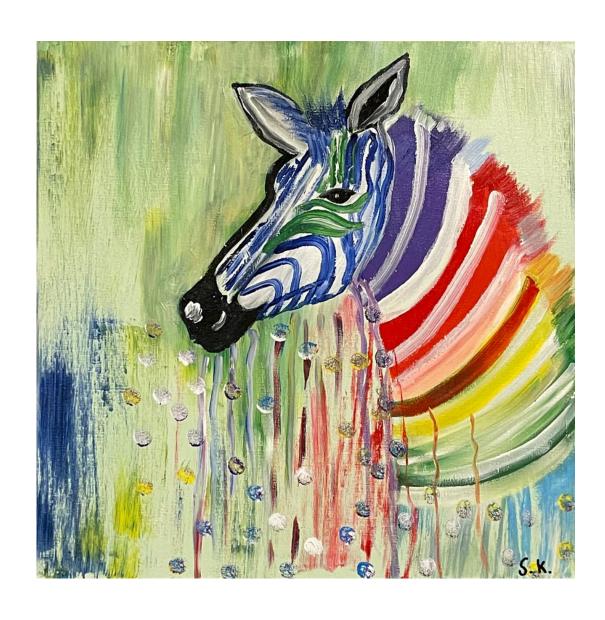

240 \$

FLYING FISH

Sary Salloum- Artist with Behavior Disorder

60x60 cm I Acrylic on canvas

240 \$

COLORFUL ZEBRA

Shahe Kendirjian - Artist with Behavior Disorder

60x60 cm | Acrylic on canvas

200\$

MAJESTIC ELEPHANT

Shahe Kendirjian - Artist with Behavior Disorder

60x60 cm | Acrylic on canvas

200 \$

LEGENDARY WOLF

Sary Salloum - Artist with Behavior Disorder

60x60 cm I Acrylic on canvas