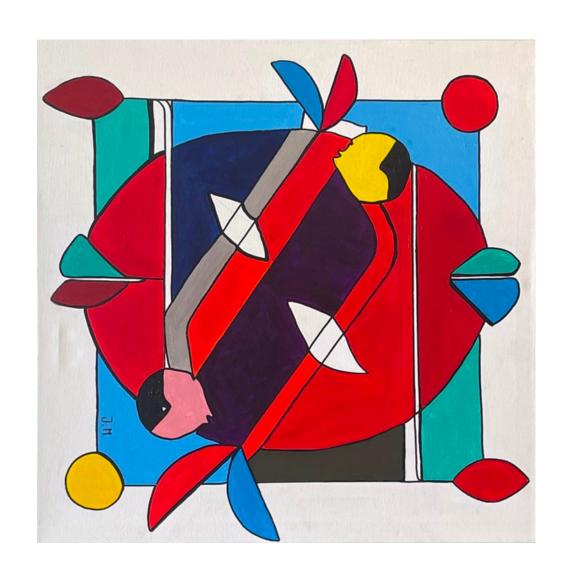

Our community of Artists gave their own interpretation of those signs

AQUARIUS - 2023

Jawad Matar - Artist with Autism

60x60 cm | Acrylic on canvas

240 \$

PISCES-2023

Jawad Matar - Artist with Autism

60x60 cm | Acrylic on canvas