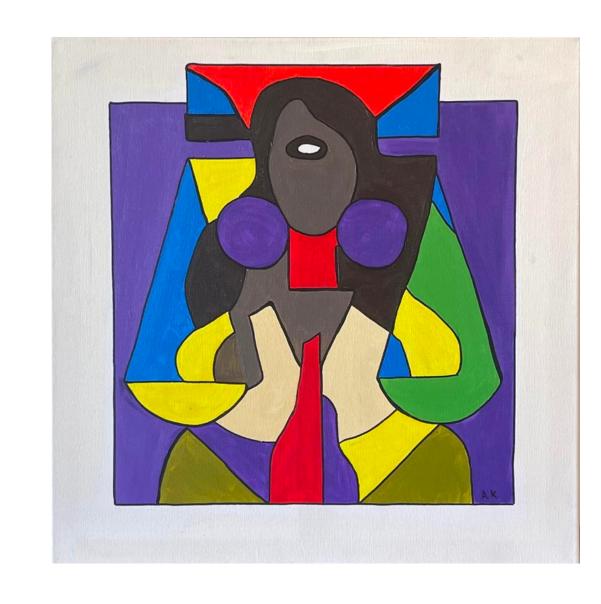

Our community of Artists gave their own interpretation of those signs

AQUARIUS - 2023

Jawad Matar - Artist with Autism

60x60 cm | Acrylic on canvas

240 \$

PISCES-2023

Jawad Matar - Artist with Autism

60x60 cm | Acrylic on canvas

#### VIRGO-2023

Jawad Matar - Artist with Autism 60x60 cm I Acrylic on canvas 240 \$