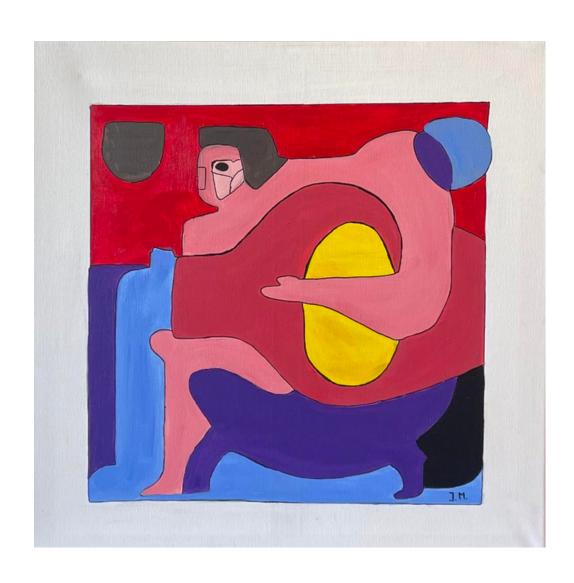

Our community of Artists gave their own interpretation of those signs

AQUARIUS - 2023

Jawad Matar - Artist with Autism

60x60 cm | Acrylic on canvas

240 \$

PISCES-2023

Jawad Matar - Artist with Autism

60x60 cm | Acrylic on canvas