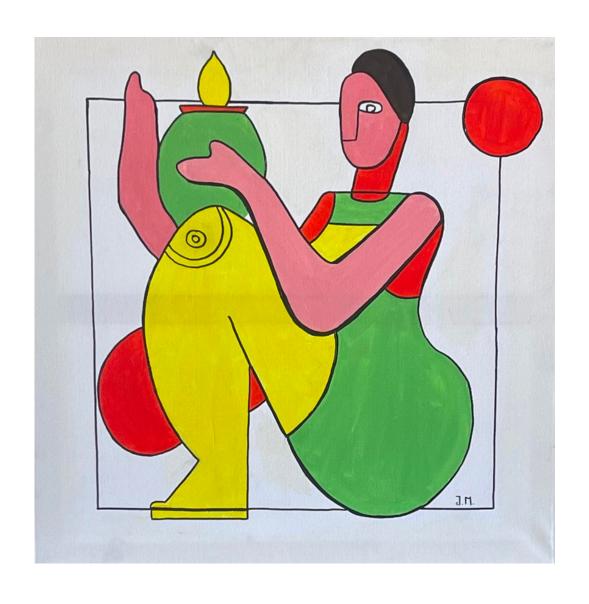

Our community of Artists gave their own interpretation of those signs

AQUARIUS - 2023

Jawad Matar - Artist with Autism

60x60 cm | Acrylic on canvas

240 \$

PISCES-2023

Jawad Matar - Artist with Autism

60x60 cm | Acrylic on canvas