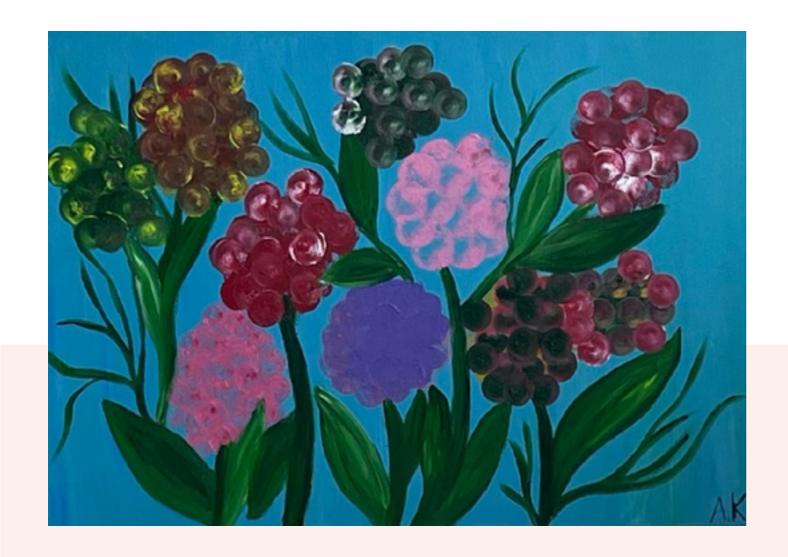

'Flower Prints' **Adam Khatib | Artist with Autism**2022 | 70x50 cm | Acrylic on canvas | **150\$** 

'Magical Golden Tree'
Nicole Jarjoural Artist with Social challenges
2022 | 60x60 cm | Acrylic on canvas | 150\$