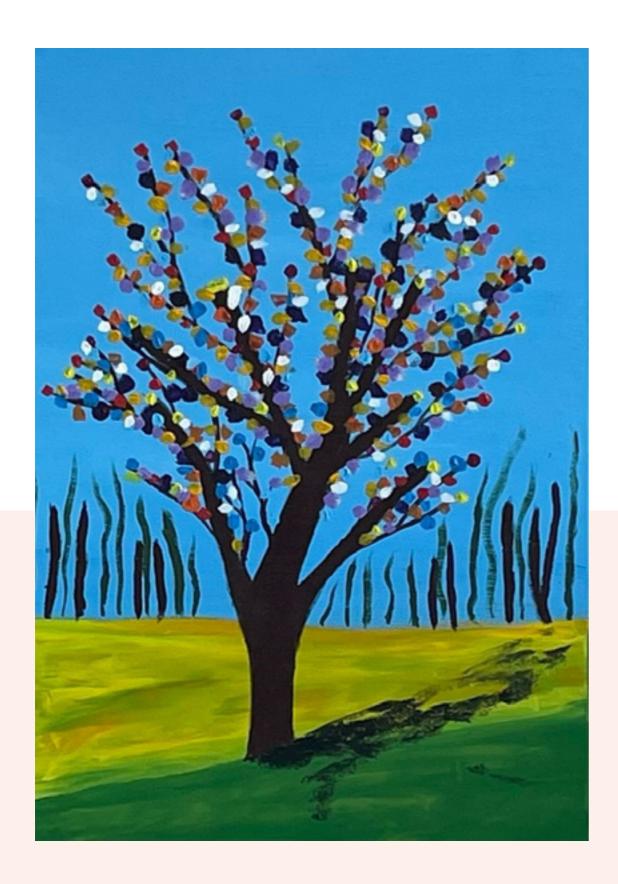

'Flower Prints' **Adam Khatib | Artist with Autism**2022 | 70x50 cm | Acrylic on canvas | **150\$** 

'Magical Golden Tree'
Nicole Jarjoural Artist with Social challenges
2022 | 60x60 cm | Acrylic on canvas | 150\$