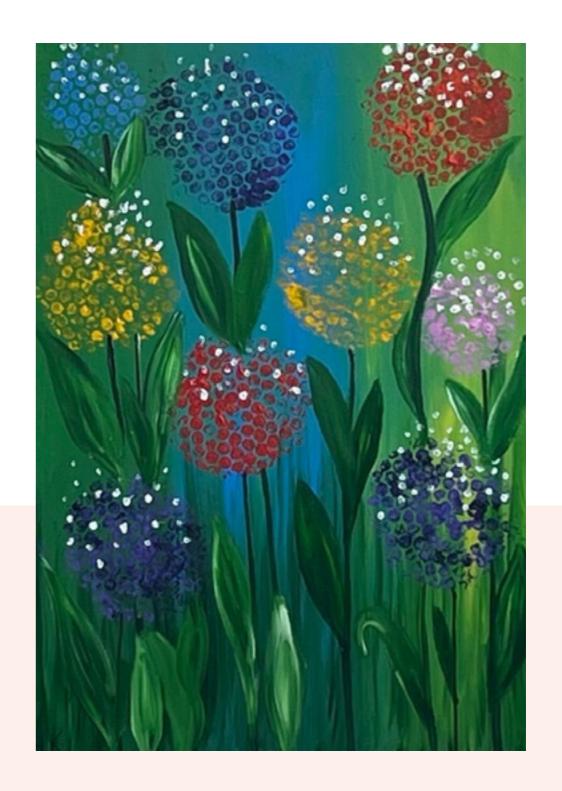

'Yellow dots' **Kinan Lahibi| Artist with Social challenges**2022 | 70x50 cm | Acrylic on canvas | **150\$** 

'Dix mille lieux sous la mer'
Liliane Lahibi | Artist with Social challenges
2022 | 70x50 cm | Acrylic on canvas | 150\$