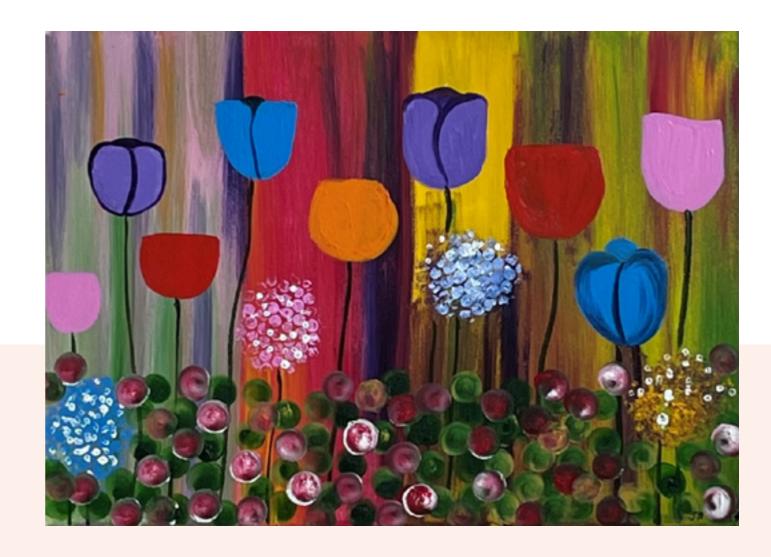

'Flower Prints' **Adam Khatib | Artist with Autism**2022 | 70x50 cm | Acrylic on canvas | **150\$** 

'Magical Golden Tree'
Nicole Jarjoural Artist with Social challenges
2022 | 60x60 cm | Acrylic on canvas | 150\$