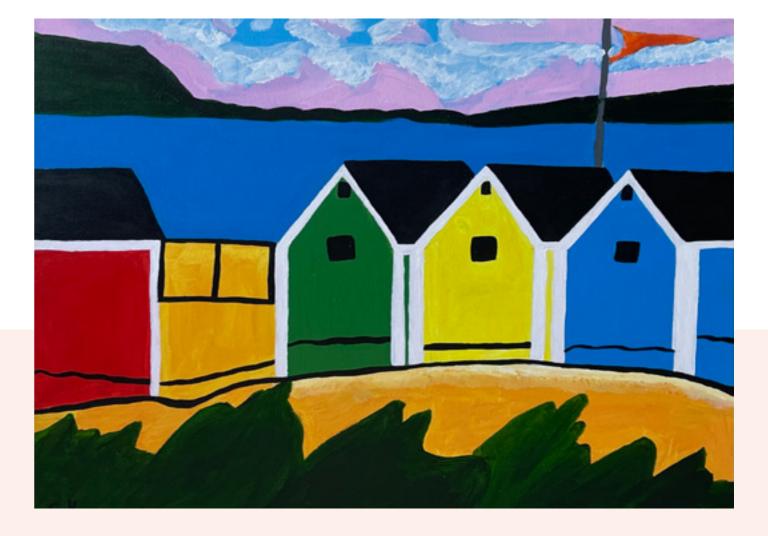

'West Palm Beach'
Charbel Khoury | Artist with Autism
2022 | 50x70 cm | Acrylic on canvas | 150\$

@kreative\_Call kreativecall@kreativecall.com +961 3 399 909