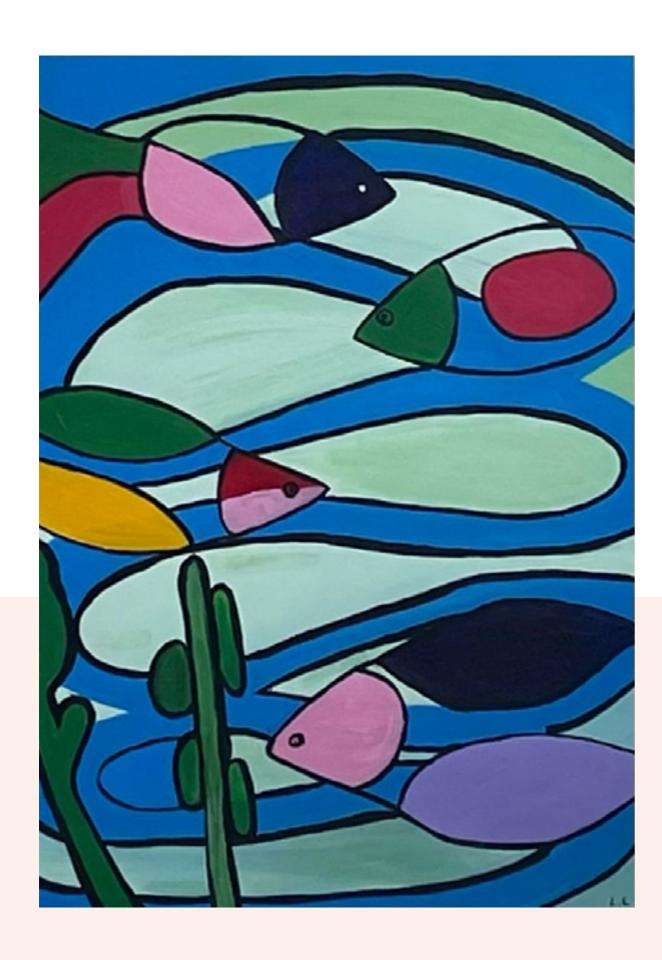

'Yellow dots' **Kinan Lahibi| Artist with Social challenges**2022 | 70x50 cm | Acrylic on canvas | **150\$** 

'Dix mille lieux sous la mer'
Liliane Lahibi | Artist with Social challenges
2022 | 70x50 cm | Acrylic on canvas | 150\$