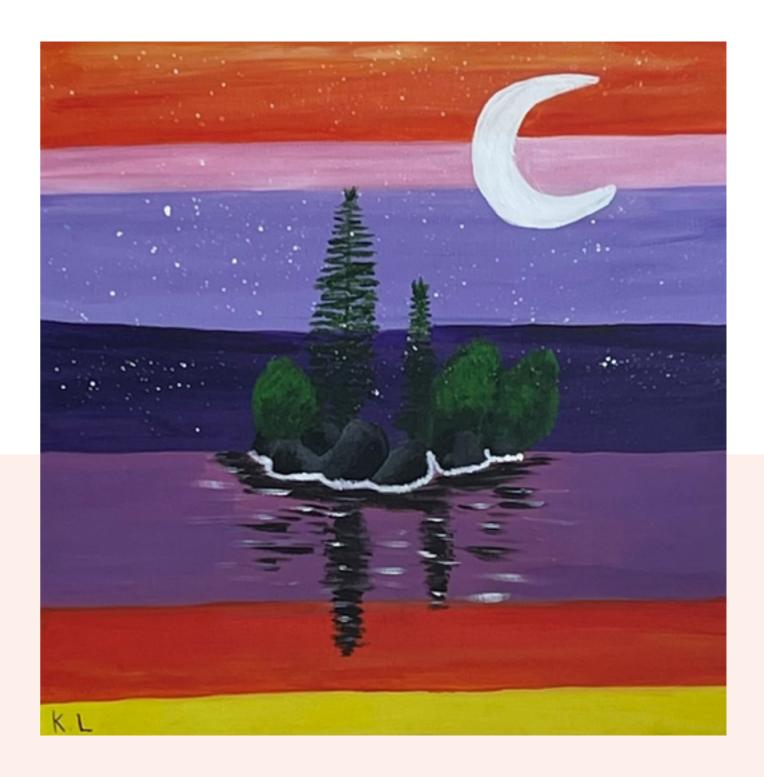

'Clair de lune'

Kinan Lahibi | Artist with Social challenges
2022 | 60x60 cm | Acrylic on canvas | 150\$

'Trois petits penguins'
Liliane Lahibi | Artist with Social challenges
2022 | 60x60 cm | Acrylic on canvas | 150\$