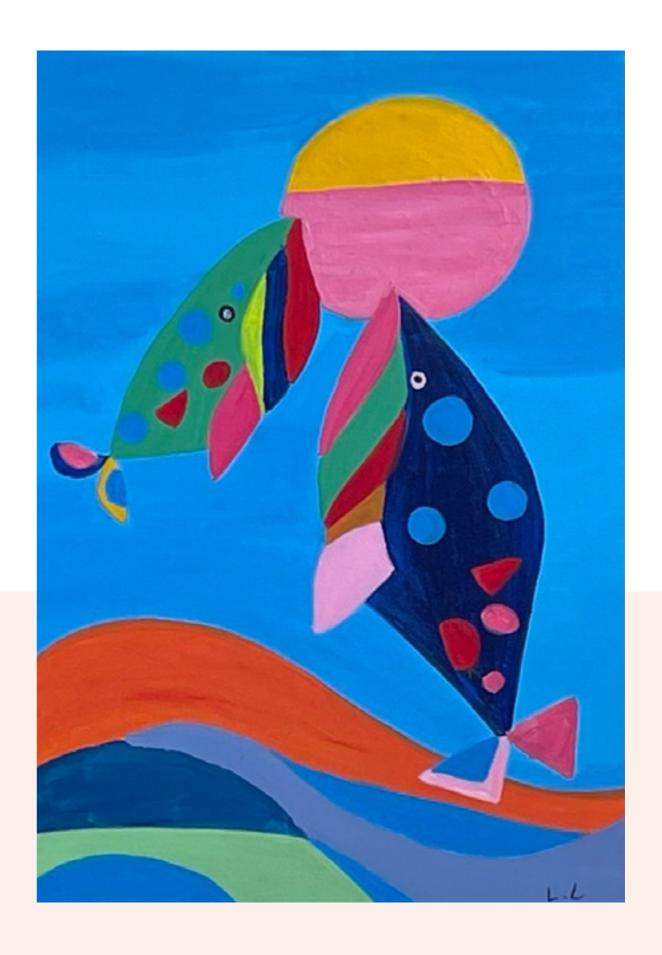

'Dancing Dolphins'
Liliane Lahibi| Artist with Social challenges
2022 | 70x50 cm | Acrylic on canvas | 150\$

'Joyful Tree of Life'
Nicole Jarjoura | Artist with Social challenges
2022 | 70x50 cm | Acrylic on canvas | 150\$