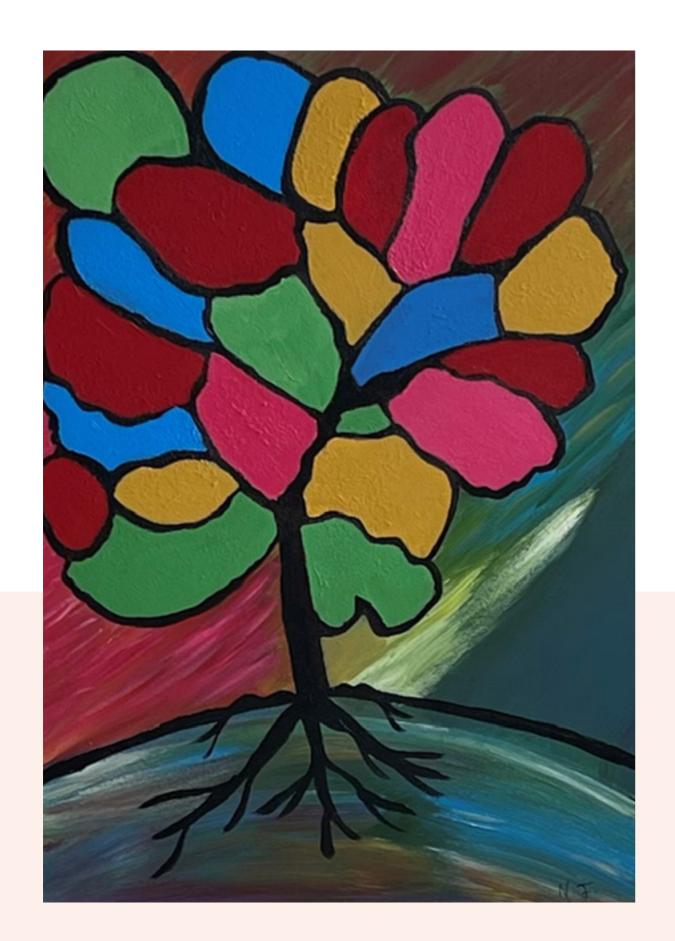

'Flower Prints' **Adam Khatib | Artist with Autism**2022 | 70x50 cm | Acrylic on canvas | **150\$** 

'Magical Golden Tree'
Nicole Jarjoural Artist with Social challenges
2022 | 60x60 cm | Acrylic on canvas | 150\$